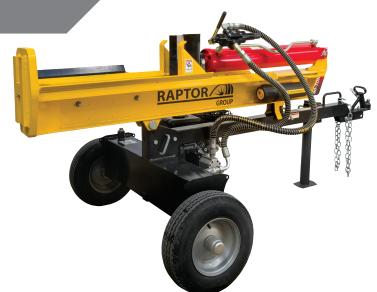

RLS-30T

## RAPTOR TOWABLE MOTORISED 30T LOG SPLITTER

- 30 Tonnes of splitting force
- Splits in horizontal & vertical positions
- Log cradle
- Automatic cylinder return
- 6.5Hp genuine Honda engine (Or Briggs)
- Wheel mudguards optional
- 4 Way wedge optional
- 5 year structural warranty (3+2)
- Includes Hydraulic Oil