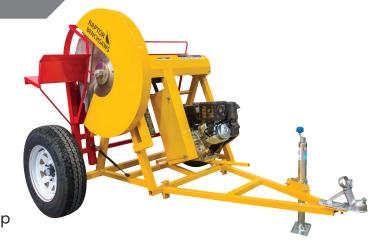

**RAPTOR TOWABLE MOTORISED 30" BENCHSAW** 

**RBS-30** 

- Powered by 13hp Honda (Kohler or Briggs)
- 30" Tunsten Tip Firewood Blade
- Cuts up to 280mm logs
- Powder Coated Finish
- Tilting Bench Auto Returning
- 14" Ford Rims and Tyres
- Safety Guarding and Emergency engine stop
- 5 year structural warranty (3+2)

(<u>100</u>0rpm optional)

firewood docking benchsaws

**RAPTOR TOWABLE MOTORISED 36" BENCHSAW** 

- Powered by 13hp Honda (Kohler or Briggs)
- 36" Tunsten Tip Firewood Blades
- Cuts up to 360mm logs
- Powder Coated Finish
- Tilting Bench Auto Returning
- 14" Ford Rims and Tyres
- Safety Guarding and Emergency engine stop
- 5 year structural warranty (3+2)