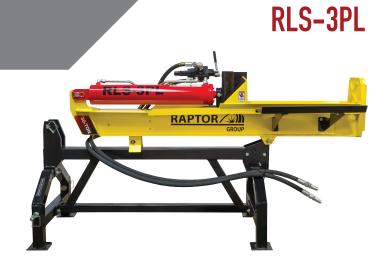

### RAPTOR 3-POINT LINKAGE LOG SPLITTER

- Splits in horizontal & vertical positions
- Log cradle
- Automatic cylinder return
- Suits Cat 1 & 2 machines
- Includes Hoses & Couplings
- 5 year structural warranty (3+2)