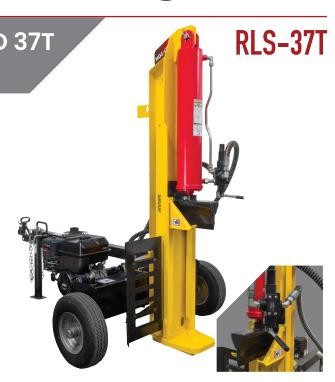

## RAPTOR TOWABLE MOTORISED 37T LOG SPLITTER

- 37 Tonnes of splitting force
- Splits in horizontal & vertical positions.
- Log cradle
- Automatic cylinder return.
- Log Catcher included
- 9Hp genuine Honda engine (Or Briggs)
- Wheel mudguards optional
- 4 Way wedge optional
- 5 year structural warranty (3+2)
- Includes Hydraulic Oil