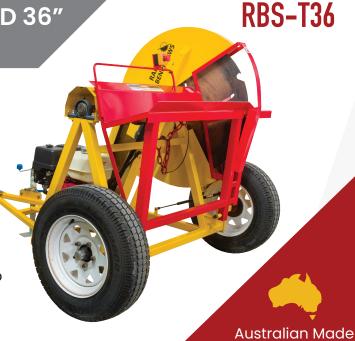

(<u>100</u>0rpm optional)

firewood docking benchsaws

**RAPTOR TOWABLE MOTORISED 36" BENCHSAW** 

- Powered by 13hp Honda (Kohler or Briggs)
- 36" Tunsten Tip Firewood Blades
- Cuts up to 360mm logs
- Powder Coated Finish
- Tilting Bench Auto Returning
- 14" Ford Rims and Tyres
- Safety Guarding and Emergency engine stop
- 5 year structural warranty (3+2)