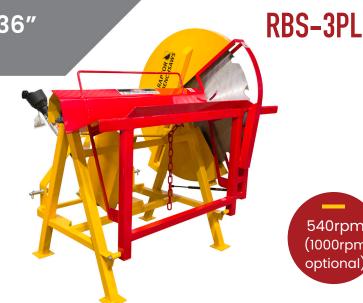

**RAPTOR 3-POINT LINKAGE 36" BENCHSAW** 

- 3 Point Linkage/PTO Benchsaw
- 36"Tunsten Tip Firewood Blade
- Cuts up to 360mm logs
- Powder Coated Finish
- Tilting Bench Auto Returning
- Fits Cat 1 & 2 Linkage
- Includes PTO Shaft
- 5 year structural warranty (3+2)

(<u>100</u>0rpm optional)

firewood docking benchsaws

**RAPTOR TOWABLE MOTORISED 36" BENCHSAW** 

- Powered by 13hp Honda (Kohler or Briggs)
- 36" Tunsten Tip Firewood Blades
- Cuts up to 360mm logs
- Powder Coated Finish
- Tilting Bench Auto Returning
- 14" Ford Rims and Tyres
- Safety Guarding and Emergency engine stop
- 5 year structural warranty (3+2)