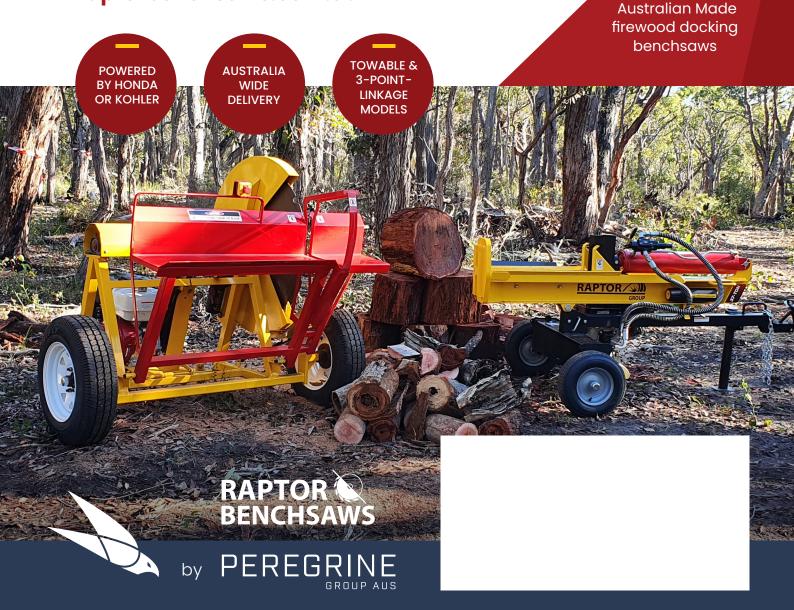

**RAPTOR TOWABLE MOTORISED 30" BENCHSAW** 

**RBS-30** 

- Powered by 13hp Honda (Kohler or Briggs)
- 30" Tunsten Tip Firewood Blade
- Cuts up to 280mm logs
- Powder Coated Finish
- Tilting Bench Auto Returning
- 14" Ford Rims and Tyres
- Safety Guarding and Emergency engine stop
- 5 year structural warranty (3+2)

(<u>100</u>0rpm optional)

firewood docking benchsaws

**RAPTOR TOWABLE MOTORISED 36" BENCHSAW** 

- Powered by 13hp Honda (Kohler or Briggs)
- 36" Tunsten Tip Firewood Blades
- Cuts up to 360mm logs
- Powder Coated Finish
- Tilting Bench Auto Returning
- 14" Ford Rims and Tyres
- Safety Guarding and Emergency engine stop
- 5 year structural warranty (3+2)