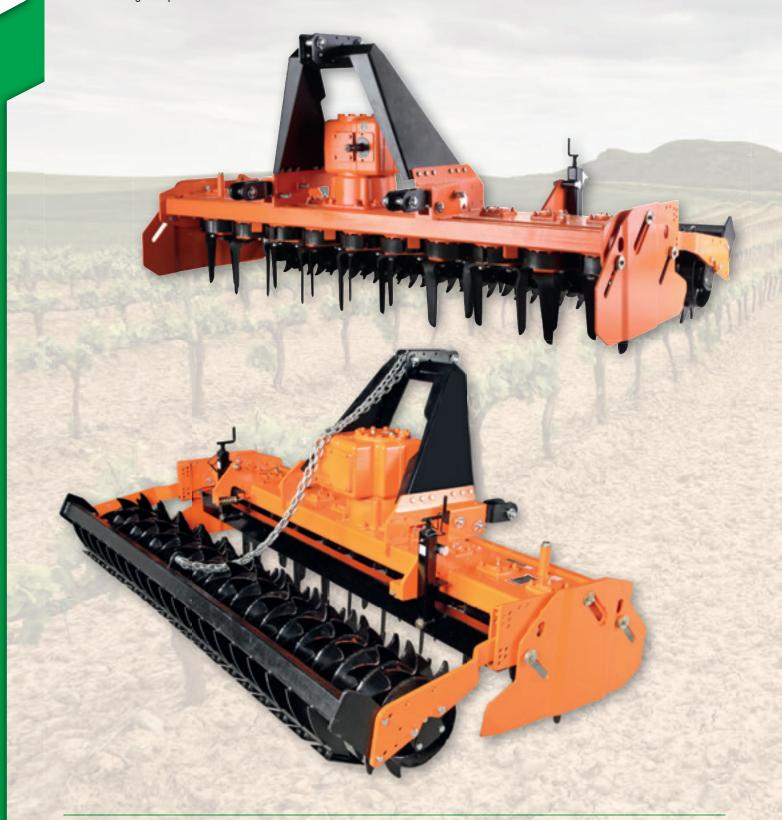

The COSMO Bully SRP Series Power Harrows are an economical implement suitable for soil and seed bed preparation on small to medium sized landholdings.

These compact machines are available in working widths from 1.5m to 2.0m and have many of the features of high end models; 120hp rated (540/1000rpm) multi speed gearbox, rear levelling bar and floating side plates.

Cage or packer rollers are also available as an optional extra.

The blade design and rotating action reduces the horsepower requirements of the tractor and results in the ground being worked in fewer passes, even when working at the maximum depth (260mm). This means less soil compaction from the tractor and reduced fuel consumption.

| Code                | TSRP150                                         | TSRP175                   | TSRP200                   |
|---------------------|-------------------------------------------------|---------------------------|---------------------------|
| Description         | Bully SRP150 Power Harrow                       | Bully SRP175 Power Harrow | Bully SRP200 Power Harrow |
| Gearbox             | 120hp, 540/1000rpm, multi speed                 |                           |                           |
| PTO shaft/clutch    | Series 6 with 200mm (8") friction (slip) clutch |                           |                           |
| Rear levelling bar  | Manual, mechanical, adjustment                  |                           |                           |
| Side plates         | 8mm, floating                                   |                           |                           |
| Finish              | Powder coated                                   |                           |                           |
| No. of rotors       | 6                                               | 7                         | 8                         |
| Total no. of blades | 12                                              | 14                        | 16                        |
| Blades              | 285x12mm                                        |                           |                           |
| Linkage             | Category 2                                      |                           |                           |
| Guarding            | Standard with CE guards                         |                           |                           |
| Overall width (mm)  | 1610                                            | 1860                      | 2100                      |
| Working width (mm)  | 1500                                            | 1750                      | 2000                      |
| Working depth (mm)  | 260                                             |                           |                           |
| Tractor range (hp)  | 50 - 90                                         | 60 - 90                   | 70 - 90                   |
| Weight (kg)         | 545                                             | 590                       | 640                       |

| Options     |                                                           |                            |                            |  |
|-------------|-----------------------------------------------------------|----------------------------|----------------------------|--|
| Code        | TSRP150CR                                                 | TSRP175CR                  | TSRP200CR                  |  |
| Description | Bully SRP150 Cage Roller                                  | Bully SRP175 Cage Roller   | Bully SRP200 Cage Roller   |  |
| Design      | Ø385mm, eight (8) bar, mechanical adjustment              |                            |                            |  |
| Weight (kg) | 76                                                        | 84                         | 92                         |  |
|             |                                                           |                            |                            |  |
| Code        | TSRP150PR                                                 | TSRP175PR                  | TSRP200PR                  |  |
| Description | Bully SRP150 Packer Roller                                | Bully SRP175 Packer Roller | Bully SRP200 Packer Roller |  |
| Design      | Ø420mm with teeth (65mm), scrapers, mechanical adjustment |                            |                            |  |
| Weight (kg) | 158                                                       | 177                        | 196                        |  |