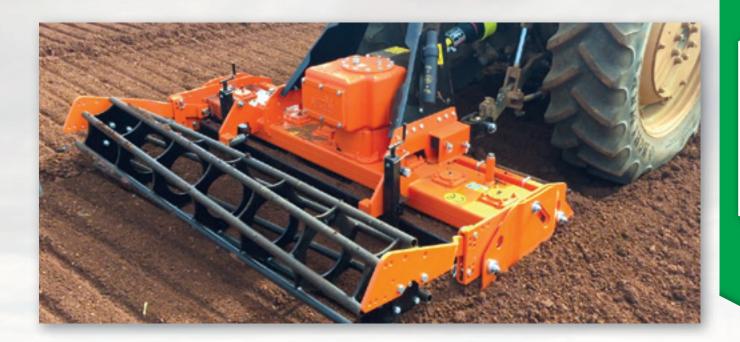

The COSMO Bully SRP Series Power Harrows are an economical implement suitable for soil and seed bed preparation on small to medium sized landholdings.

These compact machines are available in working widths from 1.5m to 2.0m and have many of the features of high end models; 120hp rated (540/1000rpm) multi speed gearbox, rear levelling bar and floating side plates.

Cage or packer rollers are also available as an optional extra.

The blade design and rotating action reduces the horsepower requirements of the tractor and results in the ground being worked in fewer passes, even when working at the maximum depth (260mm). This means less soil compaction from the tractor and reduced fuel consumption.

| Code                | TSRP150                                         | TSRP175                   | TSRP200                   |
|---------------------|-------------------------------------------------|---------------------------|---------------------------|
| Description         | Bully SRP150 Power Harrow                       | Bully SRP175 Power Harrow | Bully SRP200 Power Harrow |
| Gearbox             | 120hp, 540/1000rpm, multi speed                 |                           |                           |
| PTO shaft/clutch    | Series 6 with 200mm (8") friction (slip) clutch |                           |                           |
| Rear levelling bar  | Manual, mechanical, adjustment                  |                           |                           |
| Side plates         | 8mm, floating                                   |                           |                           |
| Finish              | Powder coated                                   |                           |                           |
| No. of rotors       | 6                                               | 7                         | 8                         |
| Total no. of blades | 12                                              | 14                        | 16                        |
| Blades              | 285x12mm                                        |                           |                           |
| Linkage             | Category 2                                      |                           |                           |
| Guarding            | Standard with CE guards                         |                           |                           |
| Overall width (mm)  | 1610                                            | 1860                      | 2100                      |
| Working width (mm)  | 1500                                            | 1750                      | 2000                      |
| Working depth (mm)  | 260                                             |                           |                           |
| Tractor range (hp)  | 50 - 90                                         | 60 - 90                   | 70 - 90                   |
| Weight (kg)         | 545                                             | 590                       | 640                       |