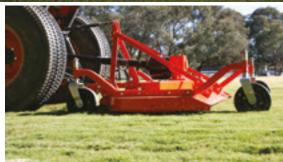

Four (4) solid swivel wheels allow the mower to follow the contour of the ground resulting in a precise and level cut in undulating conditions.

Cutting height can be adjusted by adding or removing spacers on the caster wheel shafts, and an antiscalping roller is standard.