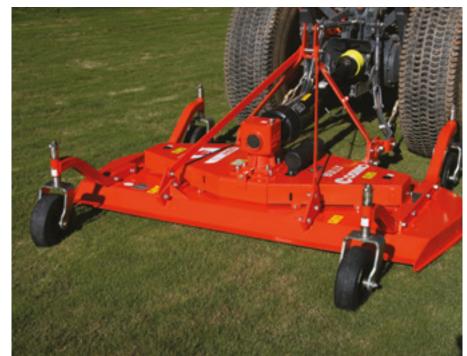

## COSMO Bully SGM Finishing Mower

COSMO BULLY SGM Finishing Mowers are designed to groom lawn and grass areas professionally; three (3) suction type blades turn at a high tip speed giving tender grass a fine, sharp cut.

Four (4) solid swivel wheels allow the mower to follow the contour of the ground resulting in a precise and level cut in undulating conditions.

Cutting height can be adjusted by adding or removing spacers on the caster wheel shafts, and an antiscalping roller is standard.

Attached to the back of a 25 to 60hp tractor, the SGM Finishing Mower works efficiently to mow and maintain areas like private lawns, parks, hospital grounds, schools and golf courses.

| Code                | TSGM150                      | TSGM180                      | TSGM210                      |
|---------------------|------------------------------|------------------------------|------------------------------|
| Description         | Bully SGM150 Finishing Mower | Bully SGM180 Finishing Mower | Bully SGM210 Finishing Mower |
| Side transmission   | Belt drive                   |                              |                              |
| Belts               | Two (2)                      |                              |                              |
| Gearbox             | 60hp, 540rp                  |                              |                              |
| PT0 shaft/clutch    | Series 4                     |                              |                              |
| Wheels              | Solid, 360° rotation         |                              |                              |
| Finish              | Powder coated                |                              |                              |
| Type of blade       | 6mm, high lift, stepped      |                              |                              |
| No. of blades       | Three (3)                    |                              |                              |
| Tower               | Fixed/bolt on, centre mount  |                              |                              |
| Linkage             | Category 1                   |                              |                              |
| Overall width (mm)  | 1620                         | 1920                         | 2220                         |
| Cutting width (mm)  | 1520                         | 1820                         | 2120                         |
| Cutting height (mm) | 20 - 110                     |                              |                              |
| Tractor range (hp)  | 25 - 60                      | 35 - 60                      | 45 - 60                      |
| Weight (kg)         | 225                          | 250                          | 300                          |