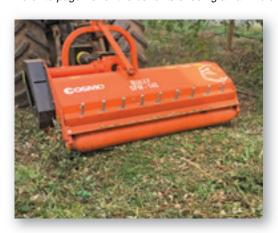

## SFM-M Series Mulcher

The European designed COSMO Bully SFM-M Series Mulchers have a fixed, bolt on tower with three (3) mounting positions.

The rear of the deck has a series of height adjustable mulching rakes that hold large prunings (up to Ø 50mm) in the cutting chamber for maximum mulching. This results in a high quality cut finish in vineyards, orchards and pastures.

The COSMO Bully SFM-M Series Mulcher is specifically designed for tractors 30 to 70hp.

Refer to page 19 for the benefits of using a flail mulcher.

| Code                  | TSFM130M                                                           | TSFM145M               | TSFM160M               |
|-----------------------|--------------------------------------------------------------------|------------------------|------------------------|
| Description           | Bully SFM130-M Mulcher                                             | Bully SFM145-M Mulcher | Bully SFM160-M Mulcher |
| Side transmission     | Belt drive                                                         |                        |                        |
| Belts                 | Three (3) BX type                                                  | Four (4) BX type       |                        |
| Gearbox               | 70hp, 540rpm with free wheel clutch                                |                        |                        |
| PTO shaft/clutch      | Series 4                                                           |                        |                        |
| Skids                 | Adjustable, three (3) positions                                    |                        |                        |
| Rear roller           | Ø 140mm, height adjustable                                         |                        |                        |
| Finish                | Powder coated                                                      |                        |                        |
| Rotor swing dia. (mm) | 380                                                                |                        |                        |
| Rotor diameter (mm)   | 160                                                                |                        |                        |
| Rotor speed (rpm)     | 2083                                                               |                        |                        |
| Type of blade         | Hammer                                                             |                        |                        |
| No. of hammers        | 16                                                                 | 18                     | 20                     |
| Tower position/offset | Fixed/bolt on tower with three (3) mounting positions, 150mm apart |                        |                        |
| Linkage               | Category 1                                                         |                        |                        |
| Guarding              | CE compliant                                                       |                        |                        |
| Overall width (mm)    | 1450                                                               | 1620                   | 1770                   |
| Working width (mm)    | 1300                                                               | 1450                   | 1600                   |
| Cutting height (mm)   | 20 - 105                                                           |                        |                        |
| Tractor range (hp)    | 30 - 70                                                            | 35 - 70                | 40 - 70                |
| Weight (kg)           | 366                                                                | 388                    | 412                    |