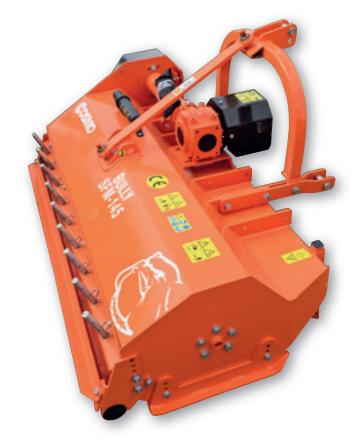

## SFM-M Series Mulcher

The European designed COSMO Bully SFM-M Series Mulchers have a fixed, bolt on tower with three (3) mounting positions.

The rear of the deck has a series of height adjustable mulching rakes that hold large prunings (up to Ø 50mm) in the cutting chamber for maximum mulching. This results in a high quality cut finish in vineyards, orchards and pastures.

The COSMO Bully SFM-M Series Mulcher is specifically designed for tractors 30 to 70hp.

Refer to page 19 for the benefits of using a flail mulcher.

| Code                  | TSFM130M                                                           | TSFM145M               | TSFM160M               |
|-----------------------|--------------------------------------------------------------------|------------------------|------------------------|
| Description           | Bully SFM130-M Mulcher                                             | Bully SFM145-M Mulcher | Bully SFM160-M Mulcher |
| Side transmission     | Belt drive                                                         |                        |                        |
| Belts                 | Three (3) BX type                                                  | Four (4) BX type       |                        |
| Gearbox               | 70hp, 540rpm with free wheel clutch                                |                        |                        |
| PTO shaft/clutch      | Series 4                                                           |                        |                        |
| Skids                 | Adjustable, three (3) positions                                    |                        |                        |
| Rear roller           | Ø 140mm, height adjustable                                         |                        |                        |
| Finish                | Powder coated                                                      |                        |                        |
| Rotor swing dia. (mm) | 380                                                                |                        |                        |
| Rotor diameter (mm)   | 160                                                                |                        |                        |
| Rotor speed (rpm)     | 2083                                                               |                        |                        |
| Type of blade         | Hammer                                                             |                        |                        |
| No. of hammers        | 16                                                                 | 18                     | 20                     |
| Tower position/offset | Fixed/bolt on tower with three (3) mounting positions, 150mm apart |                        |                        |
| Linkage               | Category 1                                                         |                        |                        |
| Guarding              | CE compliant                                                       |                        |                        |
| Overall width (mm)    | 1450                                                               | 1620                   | 1770                   |
| Working width (mm)    | 1300                                                               | 1450                   | 1600                   |
| Cutting height (mm)   | 20 - 105                                                           |                        |                        |
| Tractor range (hp)    | 30 - 70                                                            | 35 - 70                | 40 - 70                |
| Weight (kg)           | 366                                                                | 388                    | 412                    |