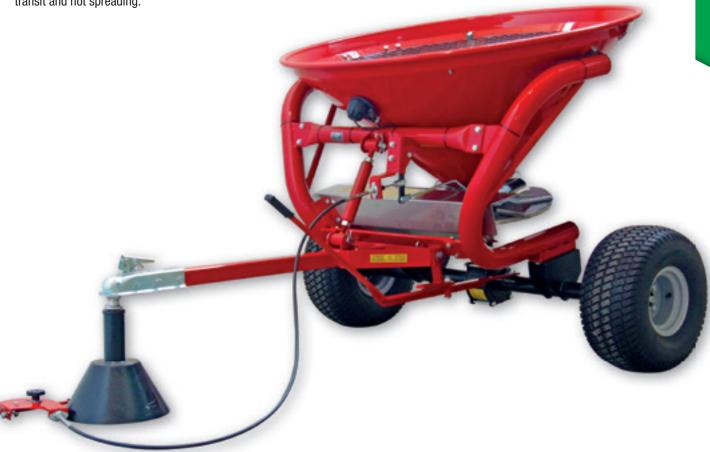

## **CSMO** PTB Series Fertiliser Spreader

The COSMO PTB Series Fertiliser Spreaders are a wide wheel based tow-type spreader with a squat hopper that makes loading easy. It has been designed to spread a range of fertiliser (pilled, granular or powdered) and seed (between 6 and 16m) without the need of a PTO.

The spinner disc is powered by the large floatation tyres while the gearbox has been designed so the operator can disconnect the disc (stop it spinning) when they are in transit and not spreading.

The COSMO PTB Series has been developed with twin exits that allow the operator to customise the spread pattern (left, right or full coverage). It comes with a 50mm tow hitch allowing it to be connected to a range of machines (ATV, RTV, tractor and/or car).

The PTB Series hopper and frame is manufactured and painted in the COSMO factory, in Italy.

Refer to page 39 for details.

| Code                | CPTB-430                         | CPTB-560                         |
|---------------------|----------------------------------|----------------------------------|
| Description         | 430ltr Tow Type Spinner Spreader | 560ltr Tow Type Spinner Spreader |
| Capacity (It/kg)    | 405 / 400                        | 485 / 480                        |
| Spreading width (m) | 12 - 16                          |                                  |
| Dimensions          |                                  |                                  |
| Width (mm)          | 1900                             | 1900                             |
| Depth (mm)          | 2100                             | 2100                             |
| Height (mm)         | 1200                             | 1400                             |
| Weight (kg)         | 136                              | 140                              |