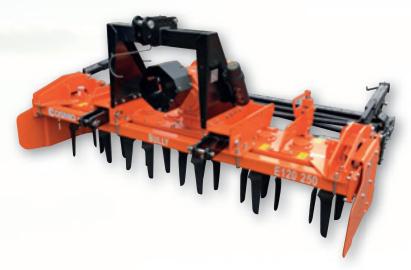

The COSMO Bully M120 Champion Series Power Harrows have been designed and engineered in Europe and are a serious machine for professional operators.

They are robust, with a two piece rigid frame, available in 2.5m and 3.0m widths.

The blade design and action results in soil being finely worked to the maximum depth (280mm) in fewer passes, minimising ground compaction, reducing fuel consumption and placing less load and demands on the tractor.