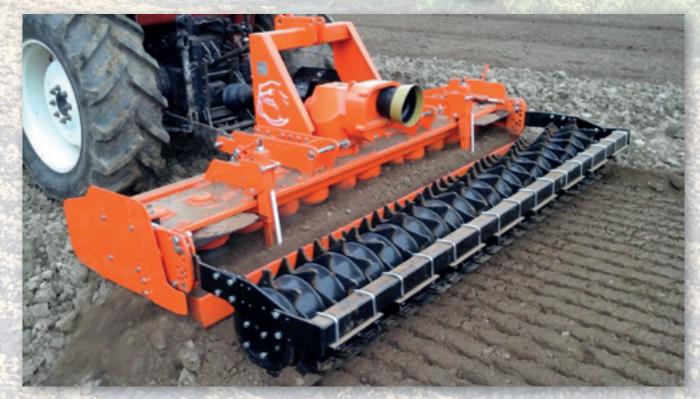

Options include rear cage or packer rollers (packer rollers shown in photo above) and a quick fit blade system.

| Code                | TM120/160-250                                       | TM120/160-300                               |
|---------------------|-----------------------------------------------------|---------------------------------------------|
| Description         | Bully M120-250 Champion Series Power Harrow         | Bully M120-300 Champion Series Power Harrow |
| Gearbox             | 160hp, 540/1000rpm, multi speed                     |                                             |
| PTO shaft/clutch    | Series W2600 with 200mm (8") friction (slip) clutch |                                             |
| Rear levelling bar  | Manual, mechanical, adjustment                      |                                             |
| Side plates         | 8mm, floating and/or height adjustable              |                                             |
| Finish              | Powder coated                                       |                                             |
| Total no. of blades | 20                                                  | 24                                          |
| No. of rotors       | 10                                                  | 12                                          |
| Rotor speeds        | 343 - 376 at 540rpm   334 - 369 at 1000rpm          |                                             |
| Blades              | 285x12mm                                            |                                             |
| Linkage             | Category 2 and 3                                    |                                             |
| Guarding            | Standard with CE guards                             |                                             |
| Overall width (mm)  | 2600                                                | 3100                                        |
| Working width (mm)  | 2500                                                | 3000                                        |
| Working depth (mm)  | 280                                                 |                                             |
| Tractor range (hp)  | 100 - 140                                           | 120 - 140                                   |
| Weight (kg)         | 850                                                 | 950                                         |