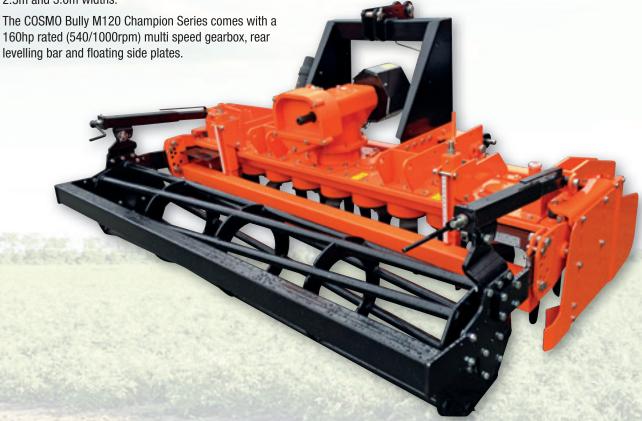

The COSMO Bully M120 Champion Series Power Harrows have been designed and engineered in Europe and are a serious machine for professional operators.

They are robust, with a two piece rigid frame, available in 2.5m and 3.0m widths.

Options include rear cage or packer rollers (packer rollers shown in photo above) and a quick fit blade system.

| Code                | TM120/160-250                                       | TM120/160-300                               |
|---------------------|-----------------------------------------------------|---------------------------------------------|
| Description         | Bully M120-250 Champion Series Power Harrow         | Bully M120-300 Champion Series Power Harrow |
| Gearbox             | 160hp, 540/1000rpm, multi speed                     |                                             |
| PTO shaft/clutch    | Series W2600 with 200mm (8") friction (slip) clutch |                                             |
| Rear levelling bar  | Manual, mechanical, adjustment                      |                                             |
| Side plates         | 8mm, floating and/or height adjustable              |                                             |
| Finish              | Powder coated                                       |                                             |
| Total no. of blades | 20                                                  | 24                                          |
| No. of rotors       | 10                                                  | 12                                          |
| Rotor speeds        | 343 - 376 at 540rpm   334 - 369 at 1000rpm          |                                             |
| Blades              | 285x12mm                                            |                                             |
| Linkage             | Category 2 and 3                                    |                                             |
| Guarding            | Standard with CE guards                             |                                             |
| Overall width (mm)  | 2600                                                | 3100                                        |
| Working width (mm)  | 2500                                                | 3000                                        |
| Working depth (mm)  | 280                                                 |                                             |
| Tractor range (hp)  | 100 - 140                                           | 120 - 140                                   |
| Weight (kg)         | 850                                                 | 950                                         |