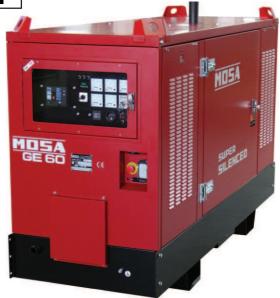

# **GENERATING SET** GE 60 S EAS -SX EAS

- Air cooled diesel engine (1500 rpm) over speed
- Engine protection (oil pressure/temperature)
- Hour meter
- Three ammeter, voltmeter, frequency meter
- Circuit breaker overload protection
- Lifting eyes
- Meets EEC directives
- Prepared for connection to automatic transfer unit

#### **GENERAL SPECIFICATIONS**

Tank capacity 100 I Running time (Load 75%) 10 h **IP 44 Protection Dimensions Lxwxh (mm)\*** 2400x870x1750

1340 kg 1440 kg Weight \*

97 LWA (72 dB(A) - 7 m) 90 LWA (65 dB(A) - 7 m) Noise level