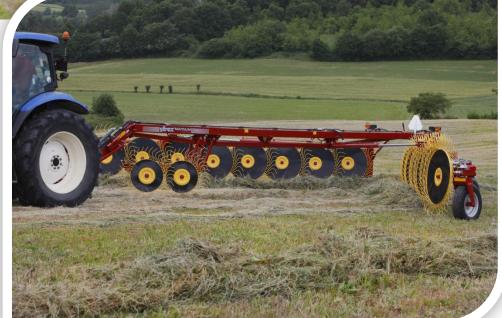

## **MAGNUM**

The hay rakes of the Magnum Evolution line are designed in such a way that adjustments are simple to accomplish.

A lever acting on a sprocket equipped with a locking mechanism enables the width of the swath to be adjusted easily and rapidly from about 3' (0.91m) to 6' (1.8m). Alternatively, this function can be performed by an optional hydraulic device enabling the adjustment of the swath directly from the tractor. Each rake wheel has its own spring and adjustment chain enabling the correct pressure on the ground to be obtained regardless of the crop and of the type of ground. In order to adapt to extreme field conditions, hay rakes must be solid and sturdy.