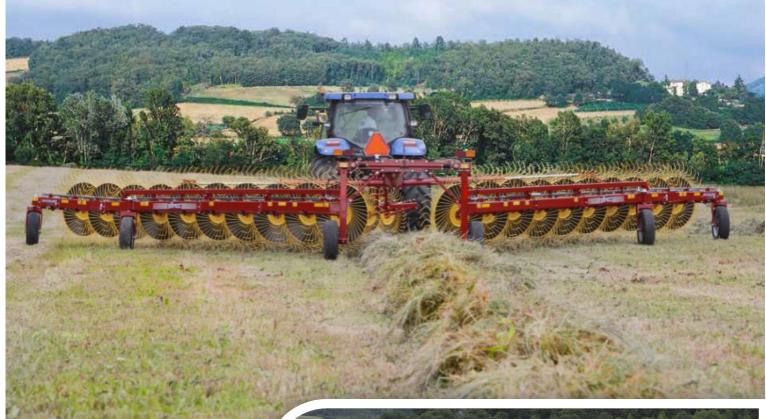

## **MAGNUM**

The hay rakes of the Magnum Evolution line are designed in such a way that adjustments are simple to accomplish.

A lever acting on a sprocket equipped with a locking mechanism enables the width of the swath to be adjusted easily and rapidly from about 3' (0.91m) to 6' (1.8m). Alternatively, this function can be performed by an optional hydraulic device enabling the adjustment of the swath directly from the tractor. Each rake wheel has its own spring and adjustment chain enabling the correct pressure on the ground to be obtained regardless of the crop and of the type of ground. In order to adapt to extreme field conditions, hay rakes must be solid and sturdy.