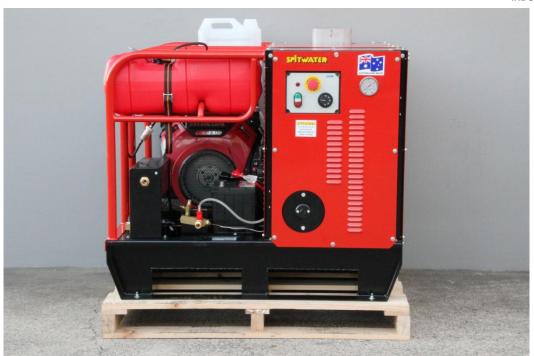

## **SPECIFICATIONS**

3000 P.S.I. (200 Bar) Pump Pressure 3825 P.S.I. Turbo Pressure (Optional) 21 Litres per minute Pump Volume 20 H.P. Honda Petrol Motor 1450 RPM Industrial Machine Electric Start 12 Volt Burner Temperatures up to 90°

## **STANDARD EQUIPMENT**

10 Metres High Pressure Hose Insulated On/Off Pistol Assembly Double Lance Assembly High and Low Pressure Mode Adjustable Chemical Injector with Bottle Operators and Parts Manuals

| <u>FEATURES</u>                                         | <u>BENEFITS</u>                                                                                                    |
|---------------------------------------------------------|--------------------------------------------------------------------------------------------------------------------|
| Interpump with Ceramic Pistons and                      | → Anodised crankcase and oversized bearings                                                                        |
| Brass Head Water By-Pass Cooling Tank                   | <ul> <li>→ Longer pump life, non corrosive pump head</li> <li>→ Reduces potential damage to the pump in</li> </ul> |
|                                                         | bypass                                                                                                             |
| Inlet Water Filter                                      | → Stops debris from scoring pistons and seals                                                                      |
| Pressure Gauge                                          | → Easily monitor pump performance                                                                                  |
| Powder Coated Zinc Annealed                             | → Resistant to corrosion                                                                                           |
| Chassis                                                 |                                                                                                                    |
| Adjustable thermostat for hot water temperature control | → Set the ideal temperature for any application                                                                    |