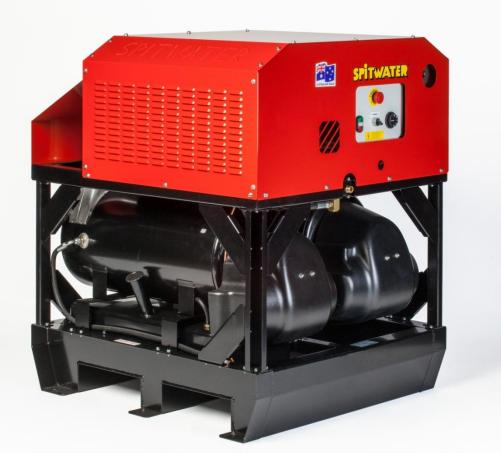

## SW2030 - HOT/COLD WATER CLEANER

## **SPECIFICATIONS**

3000 P.S.I. (200 Bar) Pump Pressure 3825 P.S.I. Turbo Pressure (Optional) 30 Litres per minute Pump Volume 415 Volt 15 H.P. Electric Motor 1000 RPM Industrial Machine 32 AMP 3 Phase Power (5 Pin) Temperatures up to 90°

## **STANDARD EQUIPMENT**

10 Metres High Pressure Hose
Insulated On/Off Pistol Assembly
Double Lance Assembly
High and Low Pressure Mode
Adjustable Chemical Injector with Bottle
Operators and Parts Manuals
Bypass Shutdown Timer