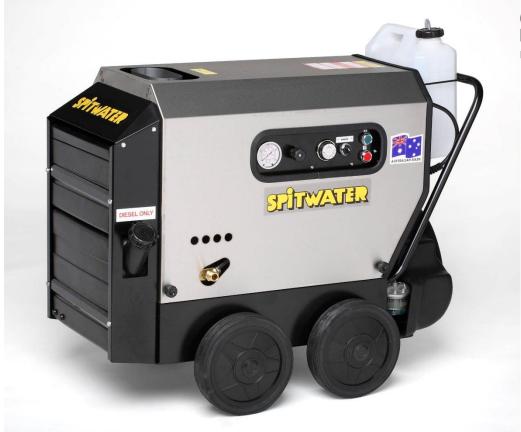

## SW2021 - HOT/COLD WATER CLEANER

## **SPECIFICATIONS**

3000 P.S.I. (200 Bar) Pump Pressure 4200 P.S.I. Turbo Pressure (Optional) 21 Litres per minute Pump Volume 415 Volt 10 H.P. Electric Motor 1450 RPM Industrial Machine Temperatures up to 90°

## **STANDARD EQUIPMENT**

10 Metres High Pressure Hose Insulated On/Off Pistol Assembly Double Lance Assembly High and Low Pressure Mode Adjustable Chemical Injector with Bottle Operators and Parts Manuals Bypass Shutdown Timer

| <u>FEATURES</u>                                         | <u>BENEFITS</u>                                                                                                      |
|---------------------------------------------------------|----------------------------------------------------------------------------------------------------------------------|
| Interpump with Ceramic Pistons and Brass Head           | <ul> <li>→ Anodised crankcase and oversized bearings</li> <li>→ Longer pump life, non corrosive pump head</li> </ul> |
| Water By-Pass Cooling Tank                              | Reduces potential damage to the pump in<br>bypass                                                                    |
| Inlet Water Filter                                      | Stops debris from scoring pistons and seals                                                                          |
| Pressure Gauge                                          | → Easily monitor pump performance                                                                                    |
| Powder Coated Zinc Annealed Chassis                     | → Resistant to corrosion                                                                                             |
| Adjustable thermostat for hot water temperature control | → Set the ideal temperature for any application                                                                      |
| NEW Bypass Shutdown Timer                               | → Increases life of the machine by shutting down                                                                     |