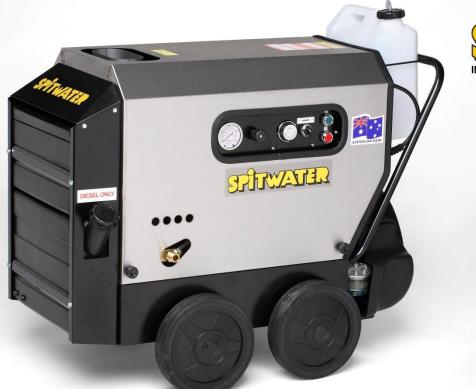

## SW201 - HOT/COLD WATER CLEANER

## **SPECIFICATIONS**

3000 P.S.I. (200 Bar) Pump Pressure
3825 P.S.I. Turbo Pressure (Optional)
15 Litres per minute Pump Volume
415 Volt 7.5 H.P. Electric Motor
1450 RPM Industrial Machine
Temperatures up to 90°

## **STANDARD EQUIPMENT**

10 Metres High Pressure Hose Insulated On/Off Pistol Assembly Double Lance Assembly High and Low Pressure Mode Adjustable Chemical Injector with Bottle Operators and Parts Manuals Bypass Shutdown Timer

| FEATURES                                                | BENEFITS                                                                                                             |
|---------------------------------------------------------|----------------------------------------------------------------------------------------------------------------------|
| Interpump with Ceramic Pistons and<br>Brass Head        | <ul> <li>→ Anodised crankcase and oversized bearings</li> <li>→ Longer pump life, non corrosive pump head</li> </ul> |
| Water By-Pass Cooling Tank                              | <ul> <li>Reduces potential damage to the pump in<br/>bypass</li> </ul>                                               |
| Inlet Water Filter                                      | ➔ Stops debris from scoring pistons and seals                                                                        |
| Pressure Gauge                                          | <ul> <li>Easily monitor pump performance</li> </ul>                                                                  |
| Powder Coated Zinc Annealed<br>Chassis                  | Resistant to corrosion                                                                                               |
| Adjustable thermostat for hot water temperature control | ➔ Set the ideal temperature for any application                                                                      |
| Bypass Shutdown Timer                                   | <ul> <li>Increases life of the machine by shutting down<br/>when not in use</li> </ul>                               |