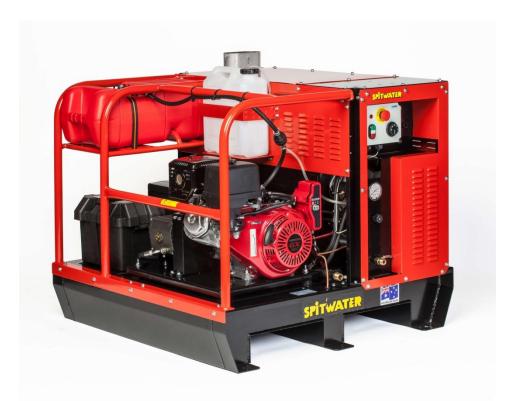

## SW15200PE - HOT/COLD WATER CLEANER

## **SPECIFICATIONS**

3000 P.S.I. (200 Bar) Pump Pressure 3825 P.S.I. Turbo Pressure (Optional) 15 Litres per minute Pump Volume 13 H.P. Honda Petrol Motor 1450 RPM Industrial Machine Electric Start 12 Volt Burner System Temperatures up to 90°

## **STANDARD EQUIPMENT**

10 Metres High Pressure Hose Insulated On/Off Pistol Assembly Double Lance Assembly High and Low Pressure Mode Adjustable Chemical Injector with Bottle Operators and Parts Manuals

| <u>FEATURES</u>                                         | <u>BENEFITS</u>                                                                                                      |
|---------------------------------------------------------|----------------------------------------------------------------------------------------------------------------------|
| Interpump with Ceramic Pistons and Brass Head           | <ul> <li>→ Anodised crankcase and oversized bearings</li> <li>→ Longer pump life, non corrosive pump head</li> </ul> |
| Water By-Pass Cooling Tank                              | → Reduces potential damage to the pump in bypass                                                                     |
| Inlet Water Filter                                      | → Stops debris from scoring pistons and seals                                                                        |
| Pressure Gauge                                          | → Easily monitor pump performance                                                                                    |
| Powder Coated Zinc Annealed<br>Chassis                  | → Resistant to corrosion                                                                                             |
| Adjustable thermostat for hot water temperature control | → Set the ideal temperature for any application                                                                      |