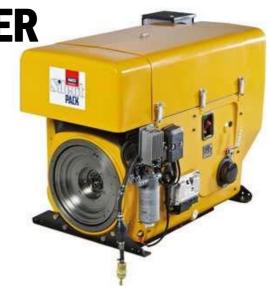

## **Features**

- Hatz 13 HP 9.6 kw silent pack diesel engine
- Bypass cooling tank preventing over heating of the pump while in bypass
- All electric components splash proof and wired to SAA electrical Standards
- Low level water sensor shut off
- Battery Isolator
- Emergency stop
- Daily inspection hatches for ease of daily checks/maintenance
- 10 MTR 3/8" Wire braid high pressure hose
- Gun with double lance assembly and fixed nozzle
- Adjustable detergent application
- All metal chassis and powder coated frame
- Inlet filter fitted to prevent all unwanted solid materials entering the pump