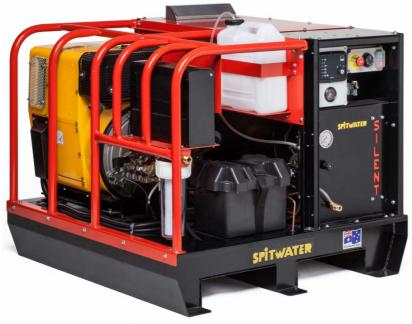

SILENT DIESEL HOT WATER Model SW 15 200DE S

## **Specifications**

- 3000 P.S.I. (200 Bar) Pump Pressure
- 4200 P.S.I. (280 Bar) Turbo Pressure
- 15 Litres per minute Pump Volume
- 1800 RPM Industrial Machine
- Electric Start
- 12 Volt Burner System
- Temperatures up to 90°thermostatically controlled

## **Features**

- Hatz 13 HP 9.6 kw silent pack diesel engine
- Bypass cooling tank preventing over heating of the pump while in bypass
- All electric components splash proof and wired to SAA electrical Standards
- Low level water sensor shut off
- Battery Isolator
- Emergency stop
- Daily inspection hatches for ease of daily checks/maintenance
- 10 MTR 3/8" Wire braid high pressure hose
- Gun with double lance assembly and fixed nozzle
- Adjustable detergent application
- All metal chassis and powder coated frame
- Inlet filter fitted to prevent all unwanted solid materials entering the pump