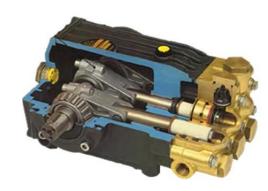

## **Genuine Italian Interpump**

 Solid Crankshaft, oversize premium bearings, ceramic pistons, stainless steel seats and springs in the valves complete with brass head.