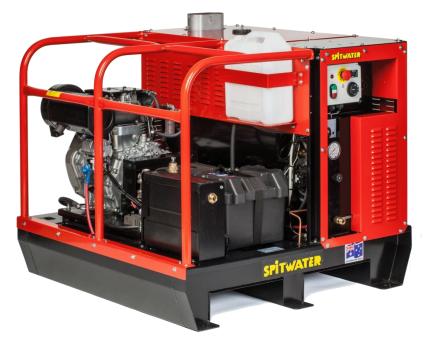

## SW15200DE - HOT/COLD WATER CLEANER

## **SPECIFICATIONS**

3000 P.S.I. (200 Bar) Pump Pressure 3825 P.S.I. Turbo Pressure (Optional) 15 Litres per minute Pump Volume 9.5 H.P Kubota Diesel Engine 1450 RPM Industrial Machine Electric Start 12 Volt Burner System Temperatures up to 90° Low Level Water Cut-Out

## STANDARD EQUIPMENT

10 Metres High Pressure Hose Insulated On/Off Pistol Assembly Double Lance Assembly High and Low Pressure Mode Adjustable Chemical Injector with Bottle Operators and Parts Manuals

| <u>FEATURES</u>                                         | <u>BENEFITS</u>                                                                                                      |
|---------------------------------------------------------|----------------------------------------------------------------------------------------------------------------------|
| Interpump with Ceramic Pistons and Brass Head           | <ul> <li>→ Anodised crankcase and oversized bearings</li> <li>→ Longer pump life, non corrosive pump head</li> </ul> |
| Water By-Pass Cooling Tank                              | Reduces potential damage to the pump in<br>bypass                                                                    |
| Inlet Water Filter                                      | → Stops debris from scoring pistons and seals                                                                        |
| Pressure Gauge                                          | → Easily monitor pump performance                                                                                    |
| Powder Coated Zinc Annealed<br>Chassis                  | → Resistant to corrosion                                                                                             |
| Adjustable thermostat for hot water temperature control | → Set the ideal temperature for any application                                                                      |