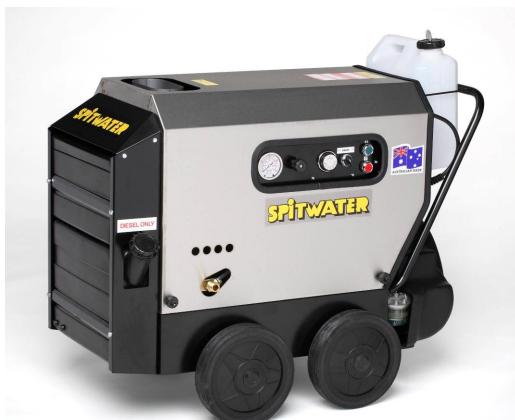

## SW110 – HOT/COLD WATER CLEANER

## **SPECIFICATIONS**

1650 P.S.I. (110 Bar) Pump Pressure 2400 P.S.I. Turbo Pressure (Optional) 12 Litres per Minute Pump Volume 240 Volt 3 H.P. Electric Motor 1450 RPM Industrial Machine 15 AMP Plug

## **STANDARD EQUIPMENT**

10 Metres High Pressure Hose
Insulated On/Off Pistol Assembly
Double Lance Assembly
High and Low Pressure Mode
Adjustable Chemical Injector with Bottle
Operators and Parts Manuals
Bypass Shutdown Timer

| <u>FEATURES</u>                                         | <u>BENEFITS</u>                                                                                                      |
|---------------------------------------------------------|----------------------------------------------------------------------------------------------------------------------|
| Interpump with Ceramic Pistons and Brass Head           | <ul> <li>→ Anodised crankcase and oversized bearings</li> <li>→ Longer pump life, non corrosive pump head</li> </ul> |
| Water By-Pass Cooling Tank                              | → Reduces potential damage to the pump in<br>bypass                                                                  |
| Inlet Water Filter                                      | → Stops debris from scoring pistons and seals                                                                        |
| Pressure Gauge                                          | → Easily monitor pump performance                                                                                    |
| Powder Coated Zinc Annealed Chassis                     | → Resistant to corrosion                                                                                             |
| Adjustable thermostat for hot water temperature control | → Set the ideal temperature for any application                                                                      |
| Bypass Shutdown Timer                                   | → Increases life of the machine by shutting down when not in use                                                     |