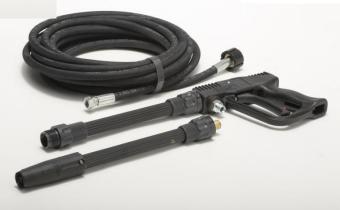

## STANDARD EQUIPMENT

8 Metres High Pressure Hose Insulated On/Off Pistol Assembly Single Lance Assembly High and Low Pressure Mode Adjustable Chemical Injector Operators and Parts Manuals

| <u>FEATURES</u>                |          | <u>BENEFITS</u>                             |
|--------------------------------|----------|---------------------------------------------|
| Interpump with Ceramic Pistons | <b>→</b> | Longer pump life, non corrosive pump head   |
| and Brass Head                 | <b>→</b> | Reduced maintenance costs                   |
| Inlet Water Filter             | <b>→</b> | Stops debris from scoring pistons and seals |
| Pressure Gauge                 | <b>→</b> | Easily monitor pump performance             |