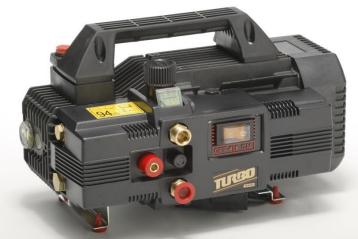

## QUIKY 10-100 - COLD WATER CLEANER

## **SPECIFICATIONS**

1500 P.S.I. (100 Bar) Pump Pressure 2400 P.S.I. (160 Bar) E.W.E. Turbo Pressure 10 Litres per minute Pump Volume 240 Volt 2.5 H.P. Electric Motor Light Commercial Class 10 AMP Plug

## STANDARD EQUIPMENT

8 Metres High Pressure Hose Insulated On/Off Pistol Assembly Single Lance Assembly High and Low Pressure Mode Adjustable Chemical Injector Operators and Parts Manuals

| <u>FEATURES</u>                |          | <u>BENEFITS</u>                             |
|--------------------------------|----------|---------------------------------------------|
| Interpump with Ceramic Pistons | <b>→</b> | Longer pump life, non corrosive pump head   |
| and Brass Head                 | <b>→</b> | Reduced maintenance costs                   |
| Inlet Water Filter             | <b>→</b> | Stops debris from scoring pistons and seals |
| Pressure Gauge                 | <b>→</b> | Easily monitor pump performance             |