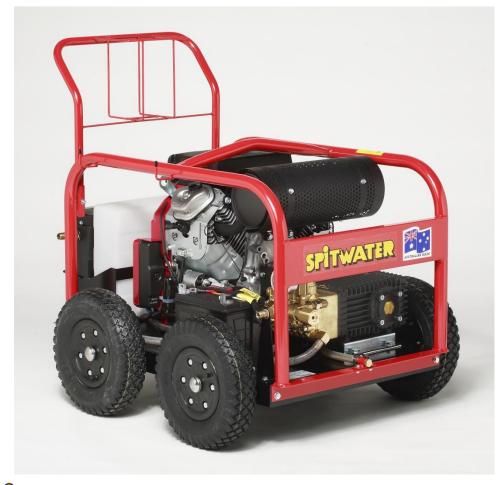

## **SPECIFICATIONS**

5000 P.S.I. (350 Bar) Pump Pressure 6000 P.S.I. Turbo Pressure (Optional) 23 Litres per minute Pump Volume GX660 25 H.P Engine Class Honda Petrol Motor 1450 RPM Industrial Machine Electric Start, Hour Meter

## STANDARD EQUIPMENT

10 Metres High Pressure Hose Insulated On/Off Pistol Assembly Single Lance Assembly W/- Fixed Fan Jet Operators and Parts Manuals

| <b>FEATURES</b>                                                        |               | BENEFITS                                                                                |
|------------------------------------------------------------------------|---------------|-----------------------------------------------------------------------------------------|
| Interpump with Ceramic Pistons<br>and Brass Head, 1450RPM Low<br>Speed | →<br>→        | Longer pump life, non corrosive pump head<br>Reduced maintenance costs                  |
| Oz-tuff Belt Drive                                                     | $\rightarrow$ | 15% more power available than a gearbox<br>No more Gearbox Oil Leaks (maintenance free) |
| Water By-Pass Cooling Tank                                             | →             | Reduces potential damage to the pump in bypass                                          |
| Inlet Water Filter                                                     | <b>→</b>      | Stops debris from scoring pistons and seals                                             |
| Pressure Gauge                                                         | →             | Easily monitor pump performance                                                         |
| Powder Coated Zinc Annealed                                            | →             | Resistant to corrosion                                                                  |
| Chassis                                                                | →             | Greater manoeuvrability over tough terrain                                              |
| Roll Frame with Lifting Hook                                           |               |                                                                                         |
| 4 Pneumatic Wheels                                                     |               |                                                                                         |