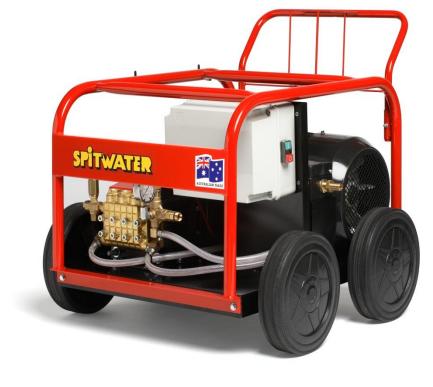

PROUDLY AUSTRALIAN MADE

HP3523 - COLD WATER CLEANER

## **SPECIFICATIONS**

5000 P.S.I. (350 Bar) Pump Pressure 5800 P.S.I. Turbo Pressure (Optional) 23 Litres per minute Pump Volume 415 Volt 20 H.P. Electric Motor 1450 RPM Industrial Machine

## STANDARD EQUIPMENT

10 Metres High Pressure Hose Insulated On/Off Pistol Assembly Single Lance Assembly with Nozzle Operators and Parts Manuals

| FEATURES                       | <b>BENEFITS</b>                                                 |
|--------------------------------|-----------------------------------------------------------------|
| Interpump with Ceramic Pistons | ➔ Longer pump life, non corrosive pump head                     |
| and Brass Head, 1450RPM Low    | <ul> <li>Reduced maintenance costs</li> </ul>                   |
| Speed                          |                                                                 |
| Water By-Pass Cooling Tank     | <ul> <li>Reduces potential damage to the pump in</li> </ul>     |
|                                | bypass                                                          |
| Inlet Water Filter             | <ul> <li>Stops debris from scoring pistons and seals</li> </ul> |
| Pressure Gauge                 | <ul> <li>Easily monitor pump performance</li> </ul>             |
| Powder Coated Zinc Annealed    | <ul> <li>Resistant to corrosion</li> </ul>                      |
| Chassis                        |                                                                 |