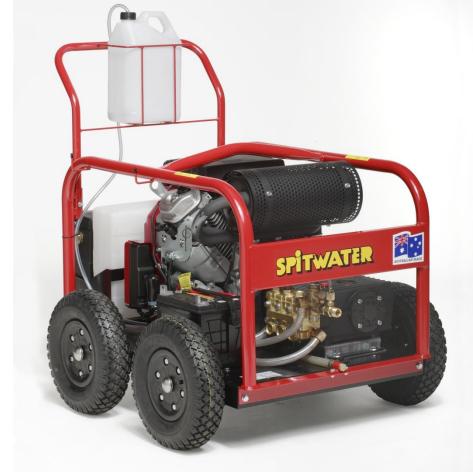

## HP251SAE - COLD WATER CLEANER

## **SPECIFICATIONS**

3650 P.S.I. (250 Bar) Pump Pressure 4500 P.S.I. Turbo Pressure (Optional) 21 Litres per minute Pump Volume 1450 RPM Industrial Machine GX630 23 HP Class Honda Petrol Motor Electric Start, Hour Meter

## **STANDARD EQUIPMENT**

10 Metres High Pressure Hose Insulated On/Off Pistol Assembly Double Lance Assembly High and Low Pressure Mode Adjustable Chemical Injector with Bottle Operators and Parts Manuals

| <b>FEATURES</b>                                                                              | BENEFITS                                                                                                          |
|----------------------------------------------------------------------------------------------|-------------------------------------------------------------------------------------------------------------------|
| Interpump with Ceramic Pistons<br>and Brass Head, 1450RPM Low<br>Speed                       | <ul> <li>Longer pump life, non corrosive pump head</li> <li>Reduced maintenance costs</li> </ul>                  |
| Oz-tuff Belt Drive                                                                           | <ul> <li>15% more power available than a gearbox</li> <li>No more Gearbox Oil Leaks (maintenance free)</li> </ul> |
| Water By-Pass Cooling Tank                                                                   | Reduces potential damage to the pump in bypass                                                                    |
| Inlet Water Filter                                                                           | <ul> <li>Stops debris from scoring pistons and seals</li> </ul>                                                   |
| Pressure Gauge                                                                               | Easily monitor pump performance                                                                                   |
| Powder Coated Zinc Annealed<br>Chassis<br>Roll Frame with Lifting Hook<br>4 Pneumatic Wheels | <ul> <li>Resistant to corrosion</li> <li>Greater manoeuvrability over tough terrain</li> </ul>                    |