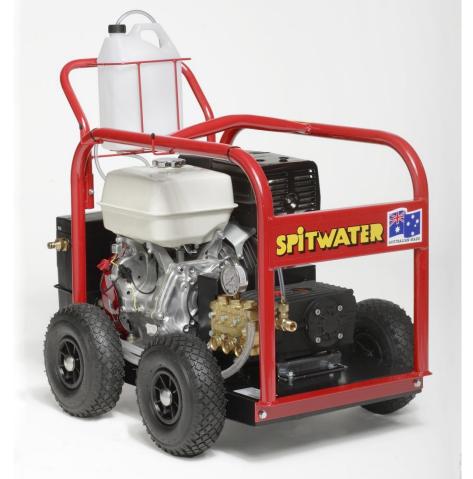

## POWERED by HONDA

## **HP251/AE - COLD WATER CLEANER**

## **SPECIFICATIONS**

3650 P.S.I. (250 Bar) Pump Pressure 4500 P.S.I. Turbo Pressure (Optional) 15 Litres per minute Pump Volume 13 H.P. Honda Petrol Motor 1450 RPM Pump Industrial Class Machine Electric Start

## **STANDARD EQUIPMENT**

10 Metres High Pressure Hose
Insulated On/Off Pistol Assembly
Double Lance Assembly
High and Low Pressure Mode
Adjustable Chemical Injector with Bottle
Operators and Parts Manuals

| <u>FEATURES</u>                                            |          | <u>BENEFITS</u>                                                                      |
|------------------------------------------------------------|----------|--------------------------------------------------------------------------------------|
| Interpump with Ceramic Pistons and Brass Head, 1450RPM Low | <b>→</b> | Longer pump life, non corrosive pump head Reduced maintenance costs                  |
| Speed                                                      |          | 150/ mare naver evailable than a gearbay                                             |
| Oz-tuff Belt Drive                                         | <b>→</b> | 15% more power available than a gearbox No more Gearbox Oil Leaks (maintenance free) |
| Water By-Pass Cooling Tank                                 | <b>→</b> | Reduces potential damage to the pump in bypass                                       |
| Inlet Water Filter                                         | <b>→</b> | Stops debris from scoring pistons and seals                                          |
| Pressure Gauge                                             | <b>→</b> | Easily monitor pump performance                                                      |
| Powder Coated Zinc Annealed                                | <b>→</b> | Resistant to corrosion                                                               |
| hassis                                                     | <b>→</b> | Greater manoeuvrability over tough terrain                                           |
| Roll Frame with Lifting Hook                               |          | -                                                                                    |
| 4 Pneumatic Wheels                                         |          |                                                                                      |