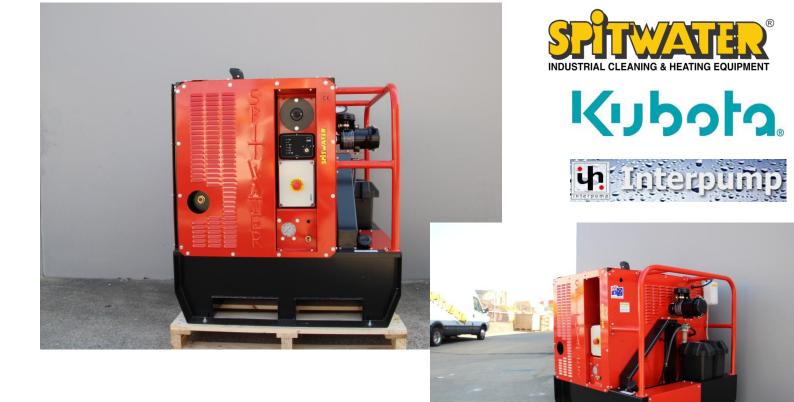

## **HP23350DE - COLD WATER CLEANER**

## **SPECIFICATIONS**

5000 P.S.I. (350 Bar) Pump Pressure 6200 P.S.I. Turbo Pressure 23 Litres per minute Pump Volume Kubota Water Cooled Diesel Engine

1450 RPM Industrial Machine

Electric Start

Battery Isolator Low Level Water Cut-Out

## **STANDARD EQUIPMENT**

High Pressure Hose
Insulated On/Off Pistol Assembly
Double Lance Assembly
High and Low Pressure Mode
Adjustable Chemical Injector with Bottle
Operators and Parts Manuals

| <u>FEATURES</u>                               | <u>BENEFITS</u>                                                                                                      |
|-----------------------------------------------|----------------------------------------------------------------------------------------------------------------------|
| Interpump with Ceramic Pistons and Brass Head | <ul> <li>→ Anodised crankcase and oversized bearings</li> <li>→ Longer pump life, non corrosive pump head</li> </ul> |
| Water By-Pass Cooling Tank                    | → Reduces potential damage to the pump in<br>bypass                                                                  |
| Inlet Water Filter                            | → Stops debris from scoring pistons and seals                                                                        |
| Pressure Gauge                                | → Easily monitor pump performance                                                                                    |
| Powder Coated Zinc Annealed<br>Chassis        | → Resistant to corrosion                                                                                             |