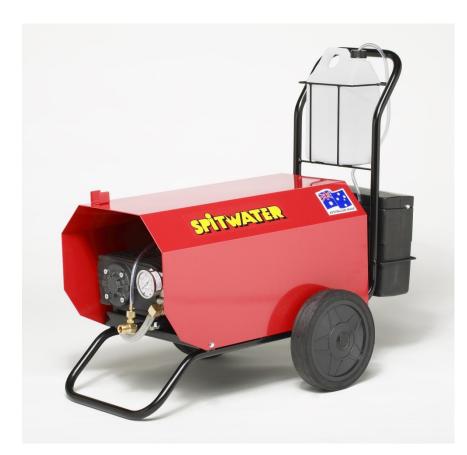

PROUDLY AUSTRALIAN MADE

HP201S - COLD WATER CLEANER

## **SPECIFICATIONS**

3000 P.S.I. (200 Bar) Pump Pressure 3825 P.S.I. Turbo Pressure (Optional) 21 Litres per minute Pump Volume 415 Volt 10 H.P. Electric Motor 1450 RPM Industrial Machine 20 AMP Plug

## **STANDARD EQUIPMENT**

10 Metres High Pressure Hose Insulated On/Off Pistol Assembly Single Lance Assembly High and Low Pressure Mode Adjustable Chemical Injector with Bottle Operators and Parts Manuals