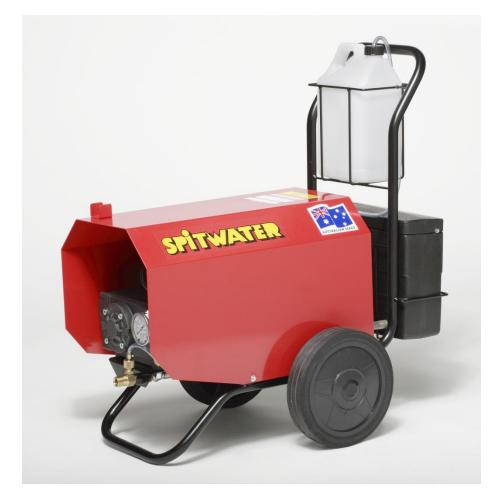

## **STANDARD EQUIPMENT**

3000 P.S.I. (200 Bar) Pump Pressure 3825 P.S.I. Turbo Pressure (Optional) 15 Litres per minute Pump Volume 415 Volt 7.5 H.P. Electric Motor 1450 RPM Industrial Machine 20 AMP Plug

10 Metres High Pressure Hose Insulated On/Off Pistol Assembly Single Lance Assembly High and Low Pressure Mode Adjustable Chemical Injector with Bottle **Operators and Parts Manuals** 

| <b>FEATURES</b>                      | BENEFITS                                                               |
|--------------------------------------|------------------------------------------------------------------------|
| Interpump with Ceramic Pistons       | ➔ Longer pump life, non corrosive pump head                            |
| and Brass Head, 1450RPM Low<br>Speed | <ul> <li>Reduced maintenance costs</li> </ul>                          |
| Water By-Pass Cooling Tank           | <ul> <li>Reduces potential damage to the pump in<br/>bypass</li> </ul> |
| Inlet Water Filter                   | <ul> <li>Stops debris from scoring pistons and seals</li> </ul>        |
| Pressure Gauge                       | <ul> <li>Easily monitor pump performance</li> </ul>                    |
| Powder Coated Zinc Annealed Chassis  | → Resistant to corrosion                                               |