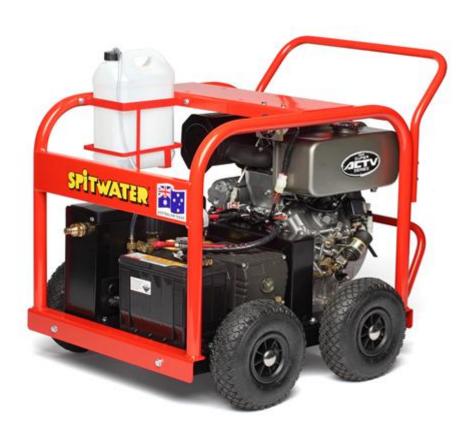

## **SPECIFICATIONS**

3150 P.S.I. (210 Bar) Pump Pressure
4000 P.S.I. Turbo Pressure (Optional)
15 Litres per minute Pump Volume
9 HP Kubota Diesel Motor
1450 RPM Industrial Machine

## STANDARD EQUIPMENT

10 Metres High Pressure Hose Insulated On/Off Pistol Assembly Double Lance Assembly High and Low Pressure Mode Adjustable Chemical Injector with Bottle Operators and Parts Manuals

| FEATURES                                                               | BENEFITS                                                                                                              |
|------------------------------------------------------------------------|-----------------------------------------------------------------------------------------------------------------------|
| Interpump with Ceramic Pistons<br>and Brass Head, 1450RPM Low<br>Speed | <ul> <li>→ Longer pump life, non corrosive pump head</li> <li>→ Reduced maintenance costs</li> </ul>                  |
| Oz-tuff Belt Drive                                                     | <ul> <li>→ 15% more power available than a gearbox</li> <li>→ No more Gearbox Oil Leaks (maintenance free)</li> </ul> |
| Water By-Pass Cooling Tank                                             | <ul> <li>Reduces potential damage to the pump in<br/>bypass</li> </ul>                                                |
| Inlet Water Filter                                                     | ➔ Stops debris from scoring pistons and seals                                                                         |
| Pressure Gauge                                                         | <ul> <li>Easily monitor pump performance</li> </ul>                                                                   |
| Powder Coated Zinc Annealed                                            | <ul> <li>Resistant to corrosion</li> </ul>                                                                            |
| Chassis                                                                | ➔ Greater manoeuvrability over tough terrain                                                                          |
| Roll Frame with Hose Reel Mount<br>4 Pneumatic Wheels                  |                                                                                                                       |