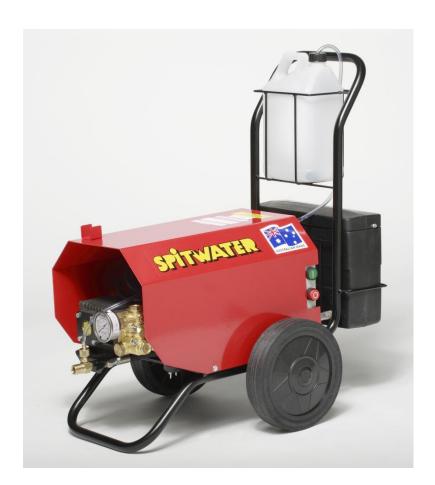

## **HP151 - COLD WATER CLEANER**

## **SPECIFICATIONS**

2250 P.S.I. (150 Bar) Pump Pressure 2925 P.S.I. Turbo Pressure (Optional) 14 Litres per minute Pump Volume 415 Volt 5 H.P. Electric Motor 1450 RPM Industrial Machine 10 AMP 3 Phase

## STANDARD EQUIPMENT

10 Metres High Pressure Hose Insulated On/Off Pistol Assembly Single Lance Assembly with Adjustable Pressure and Fan Nozzle Adjustable Chemical Injector with bottle Operators and Parts Manuals

| <u>FEATURES</u>                | <u>BENEFITS</u>                                     |
|--------------------------------|-----------------------------------------------------|
| Interpump with Ceramic Pistons | → Longer pump life, non corrosive pump head         |
| and Brass Head, 1450RPM Low    | → Reduced maintenance costs                         |
| Speed                          |                                                     |
| Water By-Pass Cooling Tank     | Reduces potential damage to the pump in             |
| bypass                         |                                                     |
| Inlet Water Filter             | → Stops debris from scoring pistons and seals       |
| Pressure Gauge                 | <ul> <li>Easily monitor pump performance</li> </ul> |
| Powder Coated Zinc Annealed    | → Resistant to corrosion                            |
| Chassis                        |                                                     |