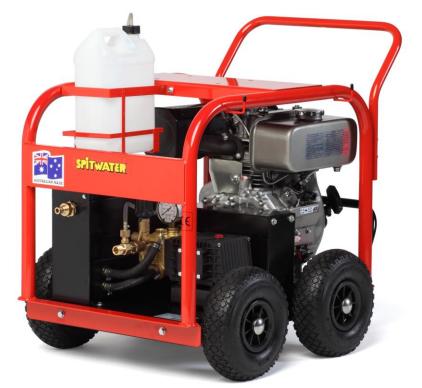

## HP12150DE - COLD WATER CLEANER

## **SPECIFICATIONS**

2250 P.S.I. (150 Bar) Pump Pressure 2925 P.S.I. Turbo Pressure (Optional) 12 Litres per minute Pump Volume 6.5 HP Kubota Diesel Motor 1450 RPM Industrial Machine Electric Start

## **STANDARD EQUIPMENT**

10 Metres High Pressure Hose Insulated On/Off Pistol Assembly Double Lance Assembly High and Low Pressure Mode Adjustable Chemical Injector with Bottle Operators and Parts Manuals

| <u>FEATURES</u>                                            | <u>BENEFITS</u>                                                                                                   |
|------------------------------------------------------------|-------------------------------------------------------------------------------------------------------------------|
| Interpump with Ceramic Pistons and Brass Head, 1450RPM Low | <ul><li>Longer pump life, non corrosive pump head</li><li>Reduced maintenance costs</li></ul>                     |
| Speed                                                      | 150/ mare newer available than a gearbay                                                                          |
| Oz-tuff Belt Drive                                         | <ul> <li>15% more power available than a gearbox</li> <li>No more Gearbox Oil Leaks (maintenance free)</li> </ul> |
| Water By-Pass Cooling Tank                                 | Reduces potential damage to the pump in bypass                                                                    |
| Inlet Water Filter                                         | → Stops debris from scoring pistons and seals                                                                     |
| Pressure Gauge                                             | → Easily monitor pump performance                                                                                 |
| Powder Coated Zinc Annealed                                | → Resistant to corrosion                                                                                          |
| Chassis                                                    | <ul> <li>Greater manoeuvrability over tough terrain</li> </ul>                                                    |
| Roll Frame with Hose Reel Mount 4 Pneumatic Wheels         |                                                                                                                   |