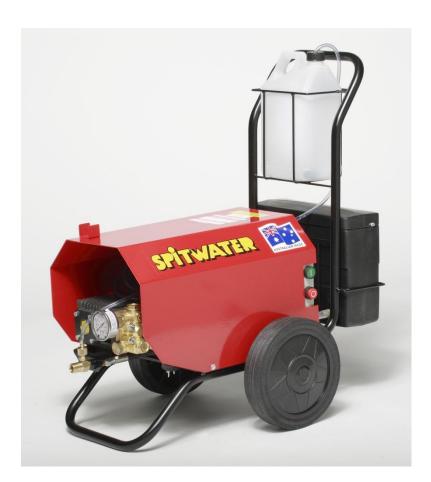

## **HP110 - COLD WATER CLEANER**

## **SPECIFICATIONS**

1650 P.S.I. (110 Bar) Pump Pressure 2400 P.S.I. Turbo Pressure (Optional) 12 Litres per minute Pump Volume 240 Volt 3 H.P. Electric Motor 1450 RPM Industrial Machine 15 AMP Plug

## **STANDARD EQUIPMENT**

10 Metres High Pressure Hose Insulated On/Off Pistol Assembly Single Lance Assembly with Adjustable Pressure and Fan Nozzle Adjustable Chemical Injector with bottle Operators and Parts Manuals

| <u>FEATURES</u>                | <u>BENEFITS</u>                               |
|--------------------------------|-----------------------------------------------|
| Interpump with Ceramic Pistons | → Longer pump life, non corrosive pump head   |
| and Brass Head, 1450RPM Low    | → Reduced maintenance costs                   |
| Speed                          |                                               |
| Water By-Pass Cooling Tank     | → Reduces potential damage to the pump in     |
| _                              | bypass                                        |
| Inlet Water Filter             | → Stops debris from scoring pistons and seals |
| Pressure Gauge                 | Easily monitor pump performance               |
| Powder Coated Zinc Annealed    | → Resistant to corrosion                      |
| Chassis                        |                                               |