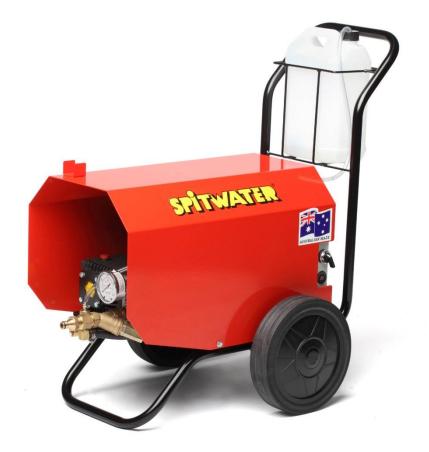

## **HP10090 - COLD WATER CLEANER**

## **SPECIFICATIONS**

1350 P.S.I. (90 Bar) Pump Pressure 2200 P.S.I. Turbo Pressure (Optional) 10 Litres per minute Pump Volume 240 Volt 2 HP Electric Motor 1450 RPM Industrial Machine 10 Amp Plug

## **STANDARD EQUIPMENT**

10 Metres High Pressure Hose Insulated On/Off Pistol Assembly Single Lance Assembly with Adjustable Pressure and Fan Nozzle Adjustable Chemical Injector Operators and Parts Manuals

| <u>FEATURES</u>                |          | <u>BENEFITS</u>                             |
|--------------------------------|----------|---------------------------------------------|
| Interpump with Ceramic Pistons | <b>→</b> | Longer pump life, non corrosive pump head   |
| and Brass Head, 1450RPM Low    | <b>→</b> | Reduced maintenance costs                   |
| Speed                          |          |                                             |
| Inlet Water Filter             | <b>→</b> | Stops debris from scoring pistons and seals |
| Pressure Gauge                 | <b>→</b> | Easily monitor pump performance             |
| Powder Coated Zinc Annealed    | <b>→</b> | Resistant to corrosion                      |
| Chassis                        |          |                                             |
| Thermal Dump Valve             | <b>→</b> | Protects pump from over heating             |