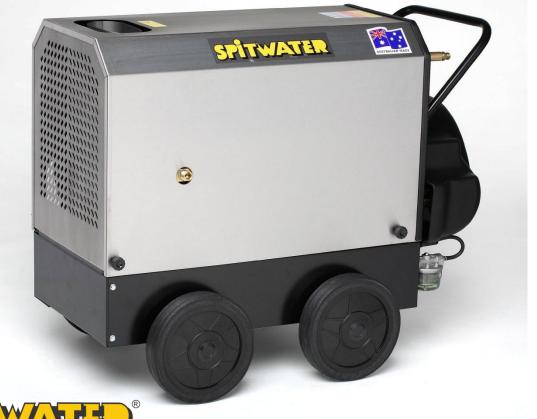

## **SPECIFICATIONS**

3650 PSI maximum pressure 21 LPM maximum volume Water temperature up to 150°C 240V electric motor Diesel Fired

## **FEATURES**

Powder coated zinc annealed chassis with 4 wheels Powder coated zinc annealed cover Fuel tank including stainless steel filter Automatic burner cut-off when gun is closed Large 3/8" ID seamless mild steel heating coil Adjustable thermostat for hot water temperature control

## **STANDARD EQUIPMENT**

2 Metres High Pressure Connection Hose Operators and Parts Manual