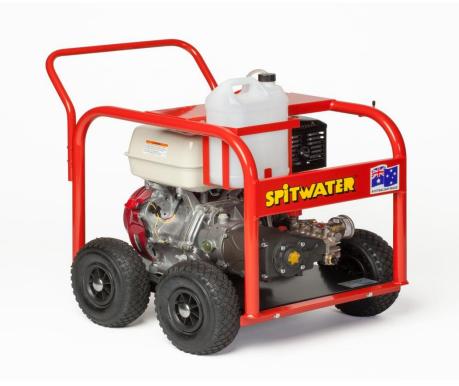

## HE15-250P - COLD WATER CLEANER

## **SPECIFICATIONS**

3650 P.S.I. (250 Bar) Pump Pressure 4500 P.S.I. Turbo Pressure (Optional) 15 Litres per minute Pump Volume 13 H.P. Honda Petrol Motor 1450 RPM Pump Industrial Class Machine

## STANDARD EQUIPMENT

10 Metres High Pressure Hose Insulated On/Off Pistol Assembly Double Lance Assembly High and Low Pressure Mode Adjustable Chemical Injector with Bottle Operators and Parts Manuals