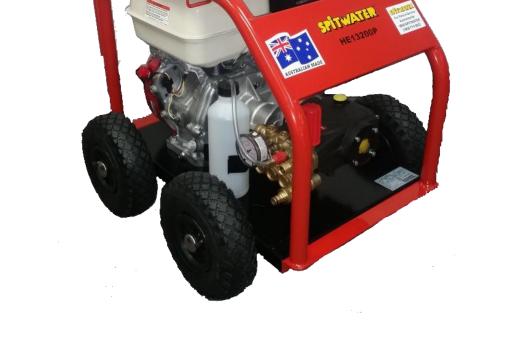

PROUDLY AUSTRALIAN MADE

## **SPECIFICATIONS**

3000 P.S.I. (200 Bar) Pump Pressure 3825 P.S.I. Turbo Pressure (Optional) 13 Litres per minute Pump Volume 9 H.P. Honda Petrol Motor Professional Machine **Pump Speed: 1450RPM Gearbox Reduction** 

## **STANDARD EQUIPMENT**

8 Metres High Pressure Hose Insulated On/Off Pistol Assembly Single Lance Assembly High and Low Pressure Mode Adjustable Chemical Injector with Bottle Operators and Parts Manuals

## **BENEFITS**

| latera with Oenersia Distance  |   | Law was a second life, where a second second second |
|--------------------------------|---|-----------------------------------------------------|
| Interpump with Ceramic Pistons |   | Longer pump life, non corrosive pump head           |
| and Brass Head                 | → | Reduced maintenance costs                           |
| Inlet Water Filter             | → | Stops debris from scoring pistons and seals         |
| Pressure Gauge                 | → | Easily monitor pump performance                     |
| Powder Coated Zinc Annealed    | → | Resistant to corrosion                              |
| Roll Frame                     | → | Greater manoeuvrability over tough terrain`         |
| 4 Pneumatic Wheels             |   |                                                     |
| Thermal Dump Valve Protection  | → | Protects pump from overheating when in              |
| bypass                         |   |                                                     |