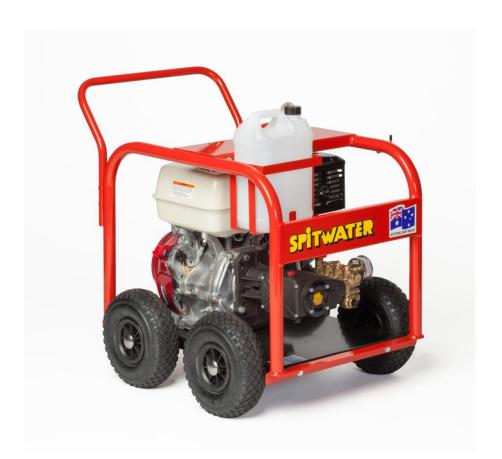

## HONDA

## HC15-275P - COLD WATER CLEANER

## **SPECIFICATIONS**

4000 P.S.I. (275 Bar) Pump Pressure 4800 P.S.I. Turbo Pressure (Optional) 15 Litres per minute Pump Volume 13 H.P. Honda Petrol Motor Commercial Class Machine

## STANDARD EQUIPMENT

8 Metres High Pressure Hose Insulated On/Off Pistol Assembly Double Lance Assembly High and Low Pressure Mode Adjustable Chemical Injector with Bottle Operators and Parts Manuals

| <u>FEATURES</u>                |          | <u>BENEFITS</u>                             |
|--------------------------------|----------|---------------------------------------------|
| Interpump with Ceramic Pistons | <b>→</b> | Longer pump life, non corrosive pump head   |
| and Brass Head                 | <b>→</b> | Reduced maintenance costs                   |
| Inlet Water Filter             | <b>→</b> | Stops debris from scoring pistons and seals |
| Pressure Gauge                 | <b>→</b> | Easily monitor pump performance             |
| Powder Coated Zinc Annealed    | <b>→</b> | Resistant to corrosion                      |
| Frame with 4 Pneumatic Wheels  | <b>→</b> | Greater manoeuvrability over tough terrain` |
| Thermal Dump Valve Protection  | <b>→</b> | Protects pump from overheating when in      |
| bypass                         |          |                                             |