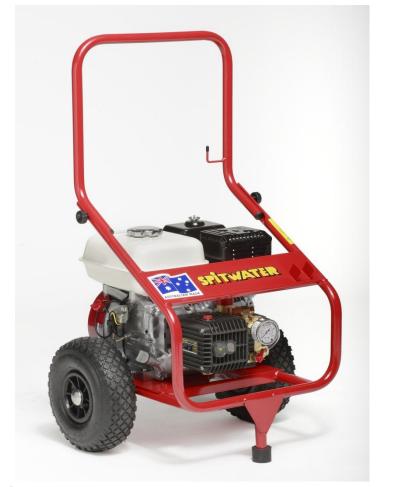

## HC12180P - COLD WATER CLEANER

## **SPECIFICATIONS**

2610 P.S.I. (180 Bar) Pump Pressure
3700 P.S.I. Turbo Pressure (Optional)
12 Litres per minute Pump Volume
6.5 H.P. Honda Petrol Motor
Commercial Machine

## STANDARD EQUIPMENT

8 Metres High Pressure Hose Insulated On/Off Pistol Assembly Single Lance Assembly High and Low Pressure Mode Adjustable Chemical Injector with Bottle Operators and Parts Manuals

| F | E/ | ١T | U | R | ES |
|---|----|----|---|---|----|
|   |    |    |   |   |    |

## **BENEFITS**

| Interpump with Ceramic Pistons |   | Longer pump life, non corrosive pump head   |  |
|--------------------------------|---|---------------------------------------------|--|
| and Brass Head                 |   | Reduced maintenance costs                   |  |
| Inlet Water Filter             |   | Stops debris from scoring pistons and seals |  |
| Pressure Gauge                 |   | Easily monitor pump performance             |  |
| Powder Coated Zinc Annealed    | → | Resistant to corrosion                      |  |
| Frame                          | → | Greater manoeuvrability over tough terrain` |  |
| 2 Pneumatic Wheels With Stand  |   |                                             |  |
| Thermal Dump Valve Protection  | → | Protects pump from overheating when in      |  |
| bypass                         |   |                                             |  |