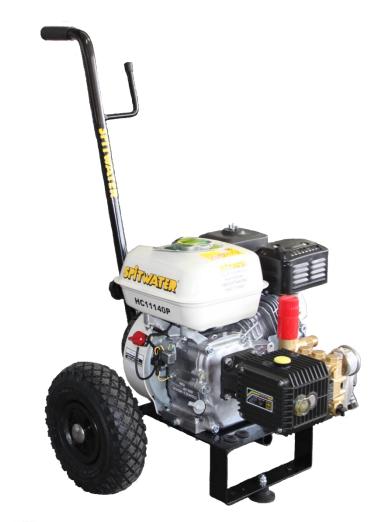

PROUDLY AUSTRALIAN MADE

Г

HC11140P - COLD WATER CLEANER

## **SPECIFICATIONS**

2100 P.S.I. (140 Bar) Pump Pressure 2750 P.S.I. Turbo Pressure (Optional) 11 Litres per minute Pump Volume 5.5 H.P. Honda Petrol Motor Hobby Machine

## STANDARD EQUIPMENT

8 Metres High Pressure Hose Insulated On/Off Pistol Assembly Single Lance Assembly High and Low Pressure Mode Adjustable Chemical Injector with Bottle Operators and Parts Manuals

| <b>FEATURES</b>                | <b>BENEFITS</b>                                                 |
|--------------------------------|-----------------------------------------------------------------|
| Interpump with Ceramic Pistons | ➔ Longer pump life, non corrosive pump head                     |
| and Brass Head                 | <ul> <li>Reduced maintenance costs</li> </ul>                   |
| Inlet Water Filter             | <ul> <li>Stops debris from scoring pistons and seals</li> </ul> |
| Pressure Gauge                 | <ul> <li>Easily monitor pump performance</li> </ul>             |
| Powder Coated Zinc Annealed    | <ul> <li>Resistant to corrosion</li> </ul>                      |
| Frame                          | <ul> <li>Greater manoeuvrability over tough terrain`</li> </ul> |
| 2 Pneumatic Wheels With Stand  |                                                                 |
| Thermal Dump Valve Protection  | <ul> <li>Protects pump from overheating when in</li> </ul>      |
|                                | bypass                                                          |