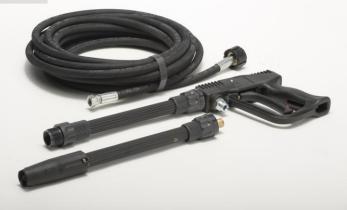

## STANDARD EQUIPMENT

8 Metres High Pressure Hose Insulated On/Off Pistol Assembly Single Lance Assembly High and Low Pressure Mode Adjustable Chemical Injector Operators and Parts Manuals

| <u>FEATURES</u>                |          | <u>BENEFITS</u>                             |
|--------------------------------|----------|---------------------------------------------|
| Interpump with Ceramic Pistons | <b>→</b> | Longer pump life, non corrosive pump head   |
| and Brass Head                 | <b>→</b> | Reduced maintenance costs                   |
| Inlet Water Filter             | <b>→</b> | Stops debris from scoring pistons and seals |
| Pressure Gauge                 | <b>→</b> | Easily monitor pump performance             |