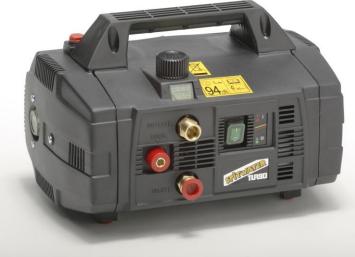

## **BOXJET 8-90 - COLD WATER CLEANER**

## **SPECIFICATIONS**

1350 P.S.I. (90 Bar) Pump Pressure 2400 P.S.I. (160 Bar) E.W.E. Turbo Pressure 8 Litres per minute Pump Volume 240 Volt 2.2 H.P. Electric Motor Light Commercial Class 10 AMP Plug

## STANDARD EQUIPMENT

8 Metres High Pressure Hose Insulated On/Off Pistol Assembly Single Lance Assembly High and Low Pressure Mode Adjustable Chemical Injector Operators and Parts Manuals

| <u>FEATURES</u>                |          | <u>BENEFITS</u>                             |
|--------------------------------|----------|---------------------------------------------|
| Interpump with Ceramic Pistons | <b>→</b> | Longer pump life, non corrosive pump head   |
| and Brass Head                 | <b>→</b> | Reduced maintenance costs                   |
| Inlet Water Filter             | <b>→</b> | Stops debris from scoring pistons and seals |
| Pressure Gauge                 | <b>→</b> | Easily monitor pump performance             |