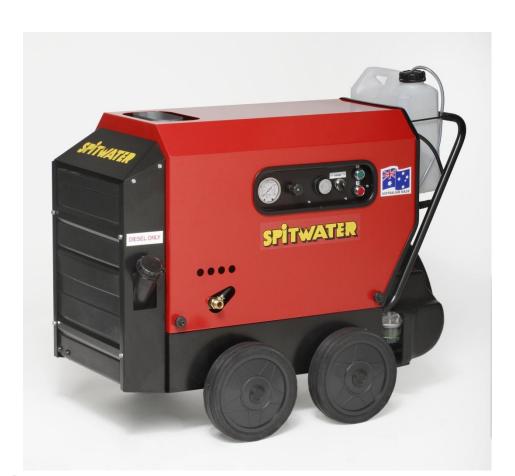

## 3-180H - HOT/COLD WATER CLEANER

## **SPECIFICATIONS**

2700 P.S.I. (180 Bar) Pump Pressure 3750 P.S.I. Turbo Pressure (Optional) 13 Litres per minute Pump Volume 415 Volt 5.0 H.P. Electric Motor 2800 RPM Commercial Machine Temperatures up to 90°

## **STANDARD EQUIPMENT**

8 Metres High Pressure Hose Insulated On/Off Pistol Assembly Double Lance Assembly High and Low Pressure Mode Adjustable Chemical Injector with Bottle Operators and Parts Manuals

| <u>FEATURES</u>                                         | <u>BENEFITS</u>                                                                                                  |
|---------------------------------------------------------|------------------------------------------------------------------------------------------------------------------|
| Interpump with Ceramic Pistons and Brass Head           | <ul> <li>Anodised crankcase and oversized bearings</li> <li>Longer pump life, non corrosive pump head</li> </ul> |
| Water By-Pass Cooling Tank                              | Reduces potential damage to the pump in bypass                                                                   |
| Inlet Water Filter                                      | Stops debris from scoring pistons and seals                                                                      |
| Pressure Gauge                                          | Easily monitor pump performance                                                                                  |
| Powder Coated Zinc Annealed<br>Chassis                  | Resistant to corrosion                                                                                           |
| Adjustable thermostat for hot water temperature control | Set the ideal temperature for any application                                                                    |