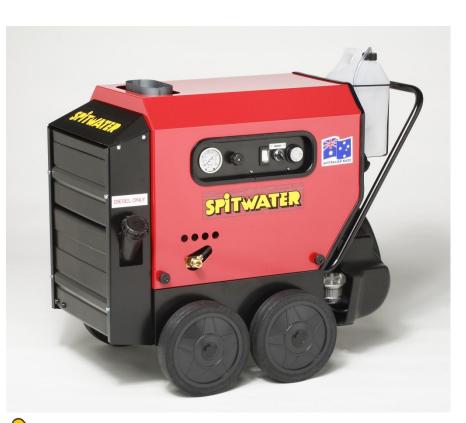

## 10-120H - HOT/COLD WATER CLEANER

## **SPECIFICATIONS**

1800 P.S.I. (120 Bar) Pump Pressure 2550 P.S.I. Turbo Pressure (Optional) 10 Litres per minute Pump Volume 240 Volt 3 H.P. Electric Motor 2800 RPM Commercial Machine 15 AMP Plug Temperatures up to 90°

## STANDARD EQUIPMENT

8 Metres High Pressure Hose Insulated On/Off Pistol Assembly Double Lance Assembly High and Low Pressure Mode Adjustable Chemical Injector with Bottle Operators and Parts Manuals

| FEATURES                                                | BENEFITS                                                                                                         |
|---------------------------------------------------------|------------------------------------------------------------------------------------------------------------------|
| Interpump with Ceramic Pistons and<br>Brass Head        | <ul> <li>Anodised crankcase and oversized bearings</li> <li>Longer pump life, non corrosive pump head</li> </ul> |
| Water By-Pass Cooling Tank                              | Reduces potential damage to the pump in bypass                                                                   |
| Inlet Water Filter                                      | Stops debris from scoring pistons and seals                                                                      |
| Pressure Gauge                                          | Easily monitor pump performance                                                                                  |
| Powder Coated Zinc Annealed<br>Chassis                  | Resistant to corrosion                                                                                           |
| Adjustable thermostat for hot water temperature control | Set the ideal temperature for any application                                                                    |