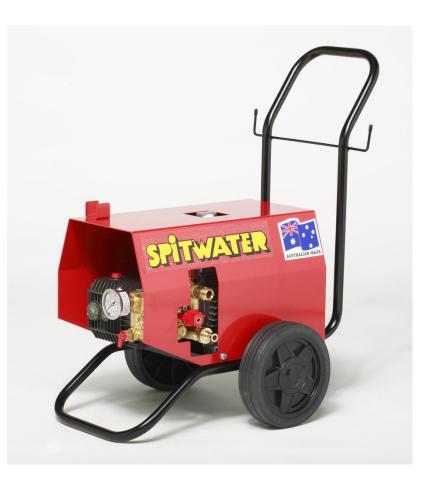

PROUDLY AUSTRALIAN MADE

ſ

**10-120C - COLD WATER CLEANER** 

## **SPECIFICATIONS**

1800 P.S.I. (120 Bar) Pump Pressure 2550 P.S.I. Turbo Pressure (Optional) 10 Litres per minute Pump Volume 240 Volt 3 H.P. Electric Motor 2800 RPM Commercial Machine 15 Amp Plug

## **STANDARD EQUIPMENT**

8 Metres High Pressure Hose Insulated On/Off Pistol Assembly Single Lance Assembly High and Low Pressure Mode Adjustable Chemical Injector Operators and Parts Manuals

| FEATURES                           | BENEFITS                                                  |
|------------------------------------|-----------------------------------------------------------|
| Interpump with Ceramic Pistons and | ➔ Longer pump life, non corrosive pump                    |
| Brass Head                         | head                                                      |
|                                    | <ul> <li>Reduced maintenance costs</li> </ul>             |
| Inlet Water Filter                 | <ul> <li>Stops debris from scoring pistons and</li> </ul> |
|                                    | seals                                                     |
| Pressure Gauge                     | <ul> <li>Easily monitor pump performance</li> </ul>       |
| Powder Coated Zinc Annealed        | <ul> <li>Resistant to corrosion</li> </ul>                |
| Chassis                            |                                                           |
| Thermal Dump Valve                 | <ul> <li>Protects pump from over heating</li> </ul>       |