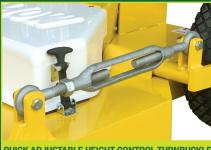

03 5281 2111 tow-n-mow.com.au

SLASH PADDOCK GRASS

TRIPLE BLADE CUTTING SYSTEM

QUICK ADJUSTABLE HEIGHT CONTROL TURNBUCKLE

**CHOICE OF QUALITY HONDA & KAWASAKI ENGINES** 

TOW 'N' MOW Slashers are manufactured from quality materials, powdercoated and zinc plated for long lasting performance in the harshest of environments.

### **Features:**

- > Triple Blade Cutting System
- > Quick adjustable height control turnbuckle
- > Rear grass discharge
- > Suitable for vineyards, orchards & large areas
- > 1170mm (46") cutting width
- > Configurable side or standard centre drawbar position
- > Easy maintenance to all belts, blades & pulleys
- > Optional 50mm Trailer Coupling (Draw Bar)
- > Honda & Kawasaki engine options available.