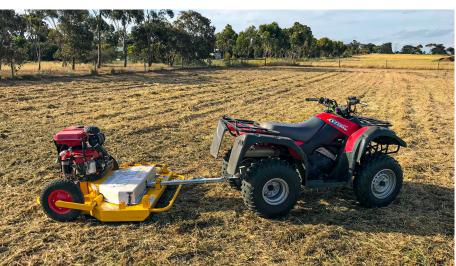

# TON TONOMINE TO THE AVY DUTY SLASHERS

Tow 'n' Mow Slashers are suitable to be towed behind Utes, Tractors, ATVs and Ride-on Mowers.

Used as an independent cutting attachment the unit can be used to mow lawns and slash paddock grass.

03 5281 2111 tow-n-mow.com.au

SLASH PADDOCK GRASS

TRIPLE BLADE CUTTING SYSTEM

QUICK ADJUSTABLE HEIGHT CONTROL TURNBUCKLE

**CHOICE OF QUALITY HONDA & KAWASAKI ENGINES** 

TOW 'N' MOW Slashers are manufactured from quality materials, powdercoated and zinc plated for long lasting performance in the harshest of environments.

### **Features:**

- > Triple Blade Cutting System
- > Quick adjustable height control turnbuckle
- > Rear grass discharge
- > Suitable for vineyards, orchards & large areas
- > 1170mm (46") cutting width
- > Configurable side or standard centre drawbar position
- > Easy maintenance to all belts, blades & pulleys
- > Optional 50mm Trailer Coupling (Draw Bar)
- > Honda & Kawasaki engine options available.