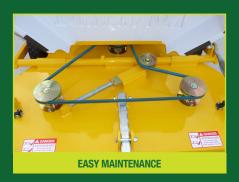

### **Features:**

- > Triple Blade Cutting System
- > Quick adjustable height control turnbuckle
- > Rear grass discharge
- > Suitable for vineyards, orchards & large areas
- > 1170mm (46") cutting width
- > Configurable side or standard centre drawbar position
- > Easy maintenance to all belts, blades & pulleys
- > Optional 50mm Trailer Coupling (Draw Bar)
- > Honda & Kawasaki engine options available.