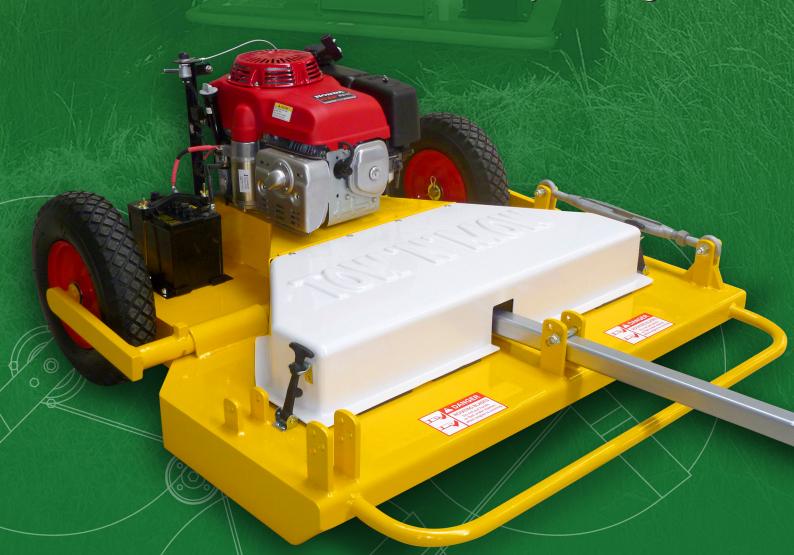

# TON TONOMINE TO THE AVY DUTY SLASHERS

Tow 'n' Mow Slashers are suitable to be towed behind Utes, Tractors, ATVs and Ride-on Mowers.

Used as an independent cutting attachment the unit can be used to mow lawns and slash paddock grass.

03 5281 2111 tow-n-mow.com.au

SLASH PADDOCK GRASS

TRIPLE BLADE CUTTING SYSTEM

QUICK ADJUSTABLE HEIGHT CONTROL TURNBUCKLE

**CHOICE OF QUALITY HONDA & KAWASAKI ENGINES** 

TOW 'N' MOW Slashers are manufactured from quality materials, powdercoated and zinc plated for long lasting performance in the harshest of environments.

### **Features:**

- > Triple Blade Cutting System
- > Quick adjustable height control turnbuckle
- > Rear grass discharge
- > Suitable for vineyards, orchards & large areas
- > 1170mm (46") cutting width
- > Configurable side or standard centre drawbar position
- > Easy maintenance to all belts, blades & pulleys
- > Optional 50mm Trailer Coupling (Draw Bar)
- > Honda & Kawasaki engine options available.