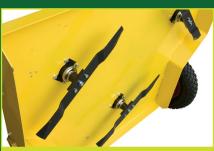

### **Features:**

- > Triple Blade Cutting System
- > Quick adjustable height control turnbuckle
- > Rear grass discharge
- > Suitable for vineyards, orchards & large areas
- > 1170mm (46") cutting width
- > Configurable side or standard centre drawbar position
- > Easy maintenance to all belts, blades & pulleys
- > Optional 50mm Trailer Coupling (Draw Bar)
- > Honda & Kawasaki engine options available.