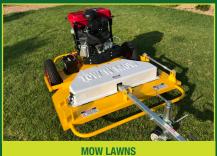

# TON TONOMINE TO THE AVY DUTY SLASHERS

Tow 'n' Mow Slashers are suitable to be towed behind Utes, Tractors, ATVs and Ride-on Mowers.

Used as an independent cutting attachment the unit can be used to mow lawns and slash paddock grass.