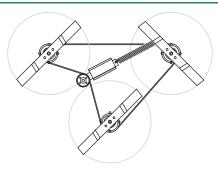

### **Features:**

- > Triple Blade Cutting System
- > Quick adjustable height control turnbuckle
- > Rear grass discharge
- > Suitable for vineyards, orchards & large areas
- > 1170mm (46") cutting width
- > Configurable side or standard centre drawbar position
- > Easy maintenance to all belts, blades & pulleys
- > Optional 50mm Trailer Coupling (Draw Bar)
- > Honda & Kawasaki engine options available.