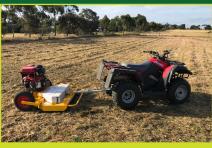

# TON TONOMINE TO THE AVY DUTY SLASHERS

Tow 'n' Mow Slashers are suitable to be towed behind Utes, Tractors, ATVs and Ride-on Mowers.

Used as an independent cutting attachment the unit can be used to mow lawns and slash paddock grass.