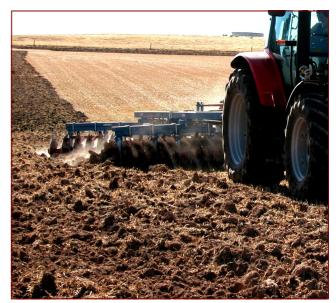

Picture above: 40 plate model shown fully closed up for transport

• Flang severe encap stamp exclue Australia

Flanged disc bearings designed specifically for severe tillage applications. The bearings are encapsulated in two case hardened zinc plated stampings. Two nitrile 'O' rings are fitted to exclude contaminants and provide a grease seal to ensure lubricant goes directly into the bearing.