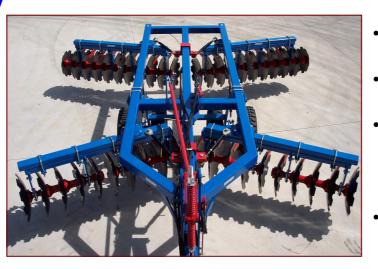

- All models are fitted with hydraulic gang adjustment which allows the gangs to be folded parallel with the main frame to be under 2.4m overall width.
- Gangs can also be opened right up to no angle at all when only a fine till of the topsoil is required.
- Solid cast spools throughout the gangs provide ballast weight in the gangs, where it counts, rather then the main frame. Each is individually machined to suit the disc for extra strength.