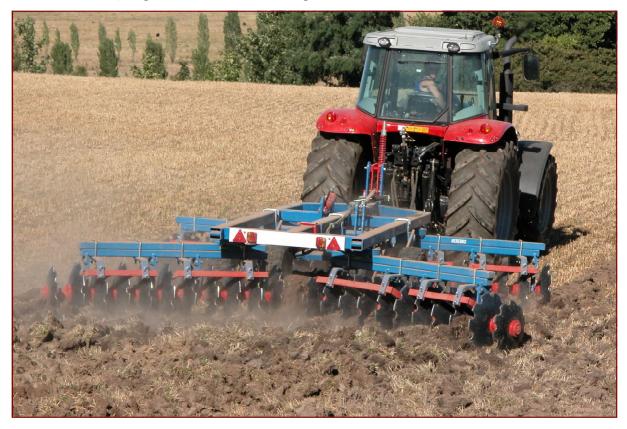

## Hydraulically folding tandem disc plough

- Excellent digging ability
- Available in 28, 32, 36, 40, 44 and 48 plate models at 9" disc spacings.
- Fitted with 24" x 5mm, 24" x 6mm, 26" x 6mm or 28" x 8mm scalloped discs. All discs are European Bellota Boron discs which carry a *lifetime warranty* against manufacturing failure.

- All models are fitted with hydraulic gang adjustment which allows the gangs to be folded parallel with the main frame to be under 2.4m overall width.
- Gangs can also be opened right up to no angle at all when only a fine till of the topsoil is required.
- Solid cast spools throughout the gangs provide ballast weight in the gangs, where it counts, rather then the main frame. Each is individually machined to suit the disc for extra strength.

- Buster tine removes centre ridge to create a level finish.
- Integrated furrow fillers are standard.
- Fitted with four Land Cruiser wheels on a 5 ton axle. Hydraulic wheel lift is standard.
- 40mm square high tensile gang bolts.
- Fully adjustable drawbar height with parallel lift for better transportation.
- Wheelkit locking arms reduce stress on the hydraulics when transporting.
- Australian made Ryco hoses are used with a minimum burst pressure of 20,400 psi.
- Australian made Eaton cylinders.
- Prong type scrapers are standard formed scrapers on request.
- Parking jack is standard.