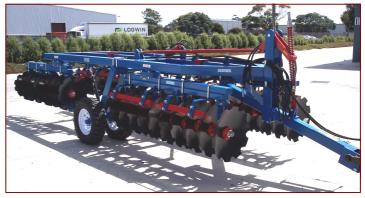

Picture above: 40 plate model shown fully closed up for transport

• Flang severe encap stamp exclue Australia

Flanged disc bearings designed specifically for severe tillage applications. The bearings are encapsulated in two case hardened zinc plated stampings. Two nitrile 'O' rings are fitted to exclude contaminants and provide a grease seal to ensure lubricant goes directly into the bearing.