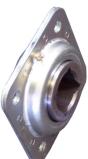

Picture above: 40 plate model shown fully closed up for transport

• Flang severe encap stamp exclue Australia

Flanged disc bearings designed specifically for severe tillage applications. The bearings are encapsulated in two case hardened zinc plated stampings. Two nitrile 'O' rings are fitted to exclude contaminants and provide a grease seal to ensure lubricant goes directly into the bearing.