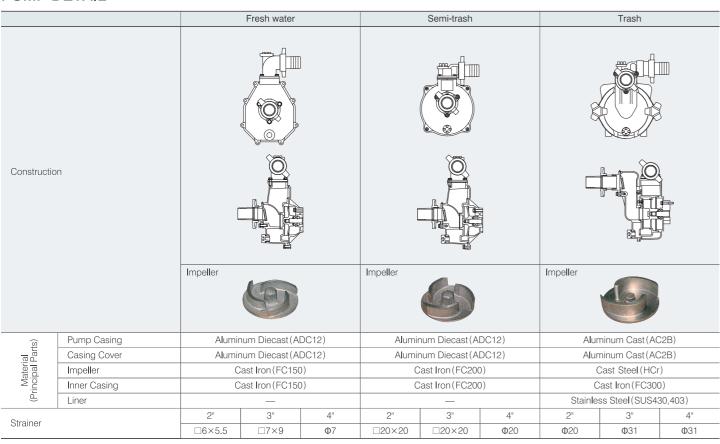

#### PUMP DETAIL

#### Wide Variation

YANMAR's pump series range in bore size from 2" to 4" for fresh, semi-trash and trash water. All types of pumps are equipped with an electric starting system.

### Easy Maintainence

Cleaning the inside of the casing can be done simply by just removing a few bolts.