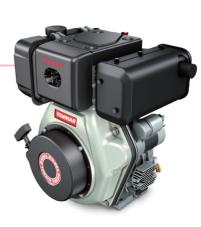

### Air-cooled Diesel Engine LN Series

Since 1959, YANMAR has been producing air-cooled diesel engines with total production reaching more than 1.5 million units.

Today these air-cooled diesel engines are powering leading edge equipment around the world, exceeding power and environmental expectations.