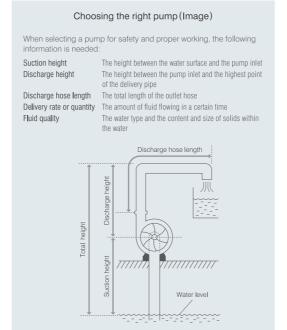

#### PUMP DETAIL



#### STANDARD ACCESSORIES







| Pump Type         | Fresh water | Semi-trash | Trash |  |  |  |
|-------------------|-------------|------------|-------|--|--|--|
| Strainer          | 0           | 0          | 0     |  |  |  |
| Hose coupling set | 0           | 0          | 0     |  |  |  |
| Hose band         | 0           | 0          | 0     |  |  |  |
| Battery box       | O*          | O*         | O*    |  |  |  |
| Battery cable     | O*          | O*         | O*    |  |  |  |
| Tools             | 0           | 0          | 0     |  |  |  |

~quipment

\* only for Electric Start



Air Cooled Diesel Powered Water Transfer pumps









Australia

phone: 1800 069 469

email: info@powerequipment.com.au web: www.powerequipment.com.au

New Zealand North Island: 09 358 2050 South Island: 03 328 8120 email: sales@powerequipment.co.nz web: www.powerequipment.co.nz









## Long-lasting and Powerful YANMAR Water Transfer Pump

YANMAR supplies professional & reliable diesel-powered water transfer pumps for operation in construction sites and agricultural fields.

#### Wide Variation

YANMAR's pump series range in bore size from 2" to 4" for fresh, semi-trash and trash water. All types of pumps are equipped with an electric starting system.

# Extended Operation with Large Fuel Tank

All series have a 13 litre large fuel tank which enables a continuous and longer running time.

### Easy Maintainence

Cleaning the inside of