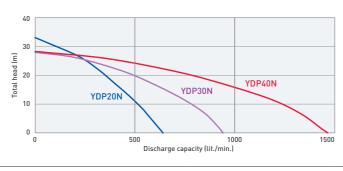

PERFORMANCE CURVES

#### SPECIFICATIONS (YDP w/t L-N)

| Sales Ar | ea                         |        |      |                                    |           |                   |           |                                    |                   |            |             | For Non-Emission | n Regulated Area                   |          |                   |          |           |          |           |             |              |
|----------|----------------------------|--------|------|------------------------------------|-----------|-------------------|-----------|------------------------------------|-------------------|------------|-------------|------------------|------------------------------------|----------|-------------------|----------|-----------|----------|-----------|-------------|--------------|
| Туре     |                            |        |      | Fresh Water Pump                   |           |                   |           |                                    | Semi-Trash Pump   |            |             |                  |                                    |          | Trash Pump        |          |           |          |           |             |              |
| Model    | Model                      |        |      | YDP20N                             | YDP20N-E  | YDP30N            | YDP30N-E  | YDP40N                             | YDP40N-E          | YDP20STN   | VDP20STN-E  | VDP30STN         | VDP30STN-E                         | VDP40STN | VDP40STN-E        | YDP20TN  | YDP20TN-E | YDP30TN  | VDP30TN-E | YDP40TN     | YDP40TN-E    |
| PUMP     | Туре                       |        |      |                                    |           | Self-Priming Pump |           |                                    | Self-Priming Pump |            |             |                  |                                    |          | Self-priming pump |          |           |          |           |             |              |
|          | Sue. & discharge dia. mm   |        |      | 50                                 | 80        |                   | 100       |                                    | 50                |            | 80          |                  | 100                                |          | 50                |          | 80        |          | 100       |             |              |
|          | Max. total head            | d      | m    | 3                                  | 32.0      | 28.0              |           | 26.5                               |                   | 22.5       |             | 23.0             |                                    | 25.0     |                   | 24.0     |           | 27.0     |           | 25.0        |              |
|          | Suction lift               |        | m    |                                    |           |                   | 7         |                                    |                   | 7          |             |                  |                                    |          |                   | 7        |           |          |           |             |              |
|          | Max. capacity lit./min     |        | 5    | 50                                 | 900       |                   | 1300      |                                    | 550               |            | 8           | 50               | 1300                               |          | 550               |          | 1150      |          | 1750      |             |              |
|          | Model                      |        |      | L48N6-PY                           | L48N6-PEY | L48N6-PY          | L48N6-PEY | L70N6-PY                           | L70N6-PEY         | L48N6-PYST | L48N6-PEYST | L48N6-PYST       | L48N6-PEYST                        | L70N6-PY | L70N6-PEY         | L48N6-PY | L48N6-PEY | L70N6-PY | L70N6-PEY | L1 00N6-PYT | L1 00N6-PEYT |
|          | Туре                       |        |      | 4-stroke, Air Cooled Diesel Engine |           |                   |           | 4-stroke, Air Cooled Diesel Engine |                   |            |             |                  | 4-Stroke, Air Cooled Diesel Engine |          |                   |          |           |          |           |             |              |
| 끶        | Displacement cc            |        |      |                                    | 219       |                   |           | 3                                  | 320               |            |             | 219              |                                    | 320      |                   | 219      |           | 320      |           | 435         |              |
| 19       | Max. output kW@3600 min-1  |        |      |                                    | 3.5       |                   |           | 4.9                                |                   | 3.5        |             |                  | 4.9                                |          | 3.5               |          | 4.9       |          | 7.4       |             |              |
| Ē        | Cont. output kW@3600 min-1 |        |      | 3.1                                |           |                   | 4.4       |                                    | 3.1               |            |             | 4.4              |                                    | 3.1      |                   | 4.4      |           | 6.6      |           |             |              |
|          | Starting system            |        |      | Recoil                             | Electric* | Recoil            | Electric* | Recoil                             | Electric*         | Recoil     | Electric*   | Recoil           | Electric*                          | Recoil   | Electric*         | Recoil   | Electric* | Recoil   | Electric* | Recoil      | Electric*    |
|          | Fuel oil tank cap          | pacity | lit. | 13                                 |           |                   |           |                                    |                   | 13         |             |                  |                                    |          |                   | 13       |           |          |           |             |              |
|          | Dimensions W               | L      | mm   |                                    | 5         | 530               |           | 630                                |                   | 530        |             |                  | 6                                  | 30       | 580               | 735      | 680       | 810      | 718       | 855         |              |
| UNIT     |                            | W      | mm   | 484                                |           |                   |           |                                    |                   | 484        |             |                  |                                    |          | 484               |          |           |          |           |             |              |
|          | Н                          |        | mm   | 637                                |           |                   | 727       |                                    | 637               |            |             |                  | 727                                |          | 620               |          | 710       |          | 740       |             |              |
|          | Dry mass                   |        | kg   | 44                                 | 59        | 46                | 61        | 62                                 | 77                | 44         | 59          | 45               | 61                                 | 61       | 76                | 54       | 72        | 75       | 93        | 91          | 109          |