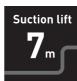

#### SPECIFICATIONS (YDP w/t L-N)

| Sales Ar | ea                         |        |      |                                    |           |                   |           |                                    |                   |            |             | For Non-Emission | n Regulated Area                   |          |                   |          |           |          |           |             |              |
|----------|----------------------------|--------|------|------------------------------------|-----------|-------------------|-----------|------------------------------------|-------------------|------------|-------------|------------------|------------------------------------|----------|-------------------|----------|-----------|----------|-----------|-------------|--------------|
| Туре     |                            |        |      | Fresh Water Pump                   |           |                   |           |                                    | Semi-Trash Pump   |            |             |                  |                                    |          | Trash Pump        |          |           |          |           |             |              |
| Model    | Model                      |        |      | YDP20N                             | YDP20N-E  | YDP30N            | YDP30N-E  | YDP40N                             | YDP40N-E          | YDP20STN   | VDP20STN-E  | VDP30STN         | VDP30STN-E                         | VDP40STN | VDP40STN-E        | YDP20TN  | YDP20TN-E | YDP30TN  | VDP30TN-E | YDP40TN     | YDP40TN-E    |
| PUMP     | Туре                       |        |      |                                    |           | Self-Priming Pump |           |                                    | Self-Priming Pump |            |             |                  |                                    |          | Self-priming pump |          |           |          |           |             |              |
|          | Sue. & discharge dia. mm   |        |      | 50                                 | 80        |                   | 100       |                                    | 50                |            | 80          |                  | 100                                |          | 50                |          | 80        |          | 100       |             |              |
|          | Max. total head            | d      | m    | 3                                  | 32.0      | 28.0              |           | 26.5                               |                   | 22.5       |             | 23.0             |                                    | 25.0     |                   | 24.0     |           | 27.0     |           | 25.0        |              |
|          | Suction lift               |        | m    |                                    |           |                   | 7         |                                    |                   | 7          |             |                  |                                    |          |                   | 7        |           |          |           |             |              |
|          | Max. capacity lit./min     |        | 5    | 50                                 | 900       |                   | 1300      |                                    | 550               |            | 8           | 50               | 1300                               |          | 550               |          | 1150      |          | 1750      |             |              |
|          | Model                      |        |      | L48N6-PY                           | L48N6-PEY | L48N6-PY          | L48N6-PEY | L70N6-PY                           | L70N6-PEY         | L48N6-PYST | L48N6-PEYST | L48N6-PYST       | L48N6-PEYST                        | L70N6-PY | L70N6-PEY         | L48N6-PY | L48N6-PEY | L70N6-PY | L70N6-PEY | L1 00N6-PYT | L1 00N6-PEYT |
|          | Туре                       |        |      | 4-stroke, Air Cooled Diesel Engine |           |                   |           | 4-stroke, Air Cooled Diesel Engine |                   |            |             |                  | 4-Stroke, Air Cooled Diesel Engine |          |                   |          |           |          |           |             |              |
| 끶        | Displacement cc            |        |      |                                    | 219       |                   |           | 3                                  | 320               |            |             | 219              |                                    | 320      |                   | 219      |           | 320      |           | 435         |              |
| 19       | Max. output kW@3600 min-1  |        |      |                                    | 3.5       |                   |           | 4.9                                |                   | 3.5        |             |                  | 4.9                                |          | 3.5               |          | 4.9       |          | 7.4       |             |              |
| Ē        | Cont. output kW@3600 min-1 |        |      | 3.1                                |           |                   | 4.4       |                                    | 3.1               |            |             | 4.4              |                                    | 3.1      |                   | 4.4      |           | 6.6      |           |             |              |
|          | Starting system            |        |      | Recoil                             | Electric* | Recoil            | Electric* | Recoil                             | Electric*         | Recoil     | Electric*   | Recoil           | Electric*                          | Recoil   | Electric*         | Recoil   | Electric* | Recoil   | Electric* | Recoil      | Electric*    |
|          | Fuel oil tank cap          | pacity | lit. | 13                                 |           |                   |           |                                    |                   | 13         |             |                  |                                    |          |                   | 13       |           |          |           |             |              |
|          | Dimensions W               | L      | mm   |                                    | 5         | 530               |           | 630                                |                   | 530        |             |                  | 6                                  | 30       | 580               | 735      | 680       | 810      | 718       | 855         |              |
| UNIT     |                            | W      | mm   | 484                                |           |                   |           |                                    |                   | 484        |             |                  |                                    |          | 484               |          |           |          |           |             |              |
|          | Н                          |        | mm   | 637                                |           |                   | 727       |                                    | 637               |            |             |                  | 727                                |          | 620               |          | 710       |          | 740       |             |              |
|          | Dry mass                   |        | kg   | 44                                 | 59        | 46                | 61        | 62                                 | 77                | 44         | 59          | 45               | 61                                 | 61       | 76                | 54       | 72        | 75       | 93        | 91          | 109          |