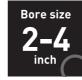

#### Wide Variation

YANMAR's pump series range in bore size from 2" to 4" for fresh, semi-trash and trash water. All types of pumps are equipped with an electric starting system.