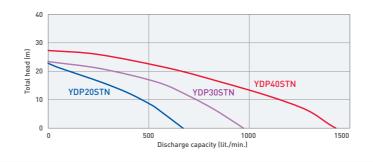

PERFORMANCE CURVES

#### SPECIFICATIONS (YDP w/t L-N)

| Sales Ar | ea                         |        |      |                                    |           |                   |           |                                    |                   |            |             | For Non-Emission | n Regulated Area                   |          |                   |          |           |          |           |             |              |
|----------|----------------------------|--------|------|------------------------------------|-----------|-------------------|-----------|------------------------------------|-------------------|------------|-------------|------------------|------------------------------------|----------|-------------------|----------|-----------|----------|-----------|-------------|--------------|
| Туре     |                            |        |      | Fresh Water Pump                   |           |                   |           |                                    | Semi-Trash Pump   |            |             |                  |                                    |          | Trash Pump        |          |           |          |           |             |              |
| Model    | Model                      |        |      | YDP20N                             | YDP20N-E  | YDP30N            | YDP30N-E  | YDP40N                             | YDP40N-E          | YDP20STN   | VDP20STN-E  | VDP30STN         | VDP30STN-E                         | VDP40STN | VDP40STN-E        | YDP20TN  | YDP20TN-E | YDP30TN  | VDP30TN-E | YDP40TN     | YDP40TN-E    |
| PUMP     | Туре                       |        |      |                                    |           | Self-Priming Pump |           |                                    | Self-Priming Pump |            |             |                  |                                    |          | Self-priming pump |          |           |          |           |             |              |
|          | Sue. & discharge dia. mm   |        |      | 50                                 | 80        |                   | 100       |                                    | 50                |            | 80          |                  | 100                                |          | 50                |          | 80        |          | 100       |             |              |
|          | Max. total head            | d      | m    | 3                                  | 32.0      | 28.0              |           | 26.5                               |                   | 22.5       |             | 23.0             |                                    | 25.0     |                   | 24.0     |           | 27.0     |           | 25.0        |              |
|          | Suction lift               |        | m    |                                    |           |                   | 7         |                                    |                   | 7          |             |                  |                                    |          |                   | 7        |           |          |           |             |              |
|          | Max. capacity lit./min     |        | 5    | 50                                 | 900       |                   | 1300      |                                    | 550               |            | 8           | 50               | 1300                               |          | 550               |          | 1150      |          | 1750      |             |              |
|          | Model                      |        |      | L48N6-PY                           | L48N6-PEY | L48N6-PY          | L48N6-PEY | L70N6-PY                           | L70N6-PEY         | L48N6-PYST | L48N6-PEYST | L48N6-PYST       | L48N6-PEYST                        | L70N6-PY | L70N6-PEY         | L48N6-PY | L48N6-PEY | L70N6-PY | L70N6-PEY | L1 00N6-PYT | L1 00N6-PEYT |
|          | Туре                       |        |      | 4-stroke, Air Cooled Diesel Engine |           |                   |           | 4-stroke, Air Cooled Diesel Engine |                   |            |             |                  | 4-Stroke, Air Cooled Diesel Engine |          |                   |          |           |          |           |             |              |
| 끶        | Displacement cc            |        |      |                                    | 219       |                   |           | 3                                  | 320               |            |             | 219              |                                    | 320      |                   | 219      |           | 320      |           | 435         |              |
| 19       | Max. output kW@3600 min-1  |        |      |                                    | 3.5       |                   |           | 4.9                                |                   | 3.5        |             |                  | 4.9                                |          | 3.5               |          | 4.9       |          | 7.4       |             |              |
| Ē        | Cont. output kW@3600 min-1 |        |      | 3.1                                |           |                   | 4.4       |                                    | 3.1               |            |             | 4.4              |                                    | 3.1      |                   | 4.4      |           | 6.6      |           |             |              |
|          | Starting system            |        |      | Recoil                             | Electric* | Recoil            | Electric* | Recoil                             | Electric*         | Recoil     | Electric*   | Recoil           | Electric*                          | Recoil   | Electric*         | Recoil   | Electric* | Recoil   | Electric* | Recoil      | Electric*    |
|          | Fuel oil tank cap          | pacity | lit. | 13                                 |           |                   |           |                                    |                   | 13         |             |                  |                                    |          |                   | 13       |           |          |           |             |              |
|          | Dimensions W               | L      | mm   |                                    | 5         | 530               |           | 630                                |                   | 530        |             |                  | 6                                  | 30       | 580               | 735      | 680       | 810      | 718       | 855         |              |
| UNIT     |                            | W      | mm   | 484                                |           |                   |           |                                    |                   | 484        |             |                  |                                    |          | 484               |          |           |          |           |             |              |
|          | Н                          |        | mm   | 637                                |           |                   | 727       |                                    | 637               |            |             |                  | 727                                |          | 620               |          | 710       |          | 740       |             |              |
|          | Dry mass                   |        | kg   | 44                                 | 59        | 46                | 61        | 62                                 | 77                | 44         | 59          | 45               | 61                                 | 61       | 76                | 54       | 72        | 75       | 93        | 91          | 109          |