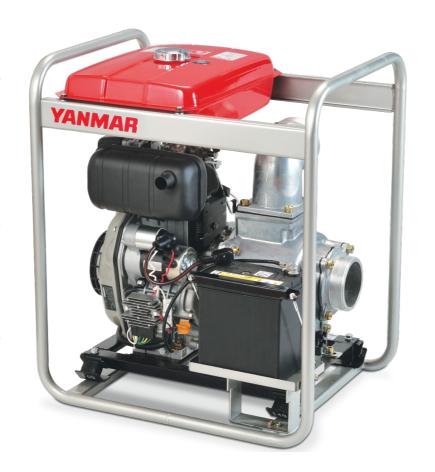

## Long-lasting and Powerful YANMAR Water Transfer Pump

YANMAR supplies professional & reliable diesel-powered water transfer pumps for operation in construction sites and agricultural fields.

#### Wide Variation

YANMAR's pump series range in bore size from 2" to 4" for fresh, semi-trash and trash water. All types of pumps are equipped with an electric starting system.