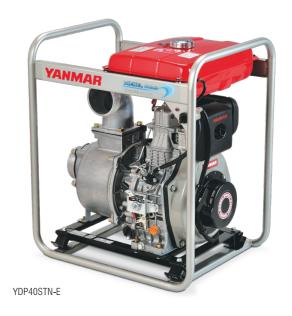

#### Wide Variation

YANMAR's pump series range in bore size from 2" to 4" for fresh, semi-trash and trash water. All types of pumps are equipped with an electric starting system.