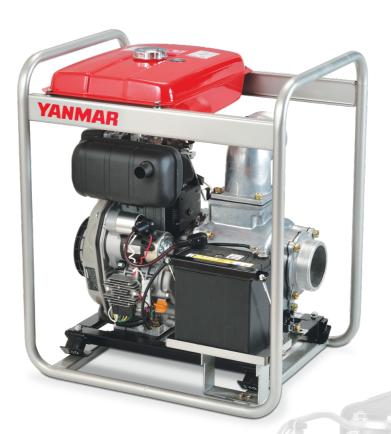

## Long-lasting and Powerful YANMAR Water Transfer Pump

YANMAR supplies professional & reliable diesel-powered water transfer pumps for operation in construction sites and agricultural fields.

#### Wide Variation

YANMAR's pump series range in bore size from 2" to 4" for fresh, semi-trash and trash water. All types of pumps are equipped with an electric starting system.

### Air-cooled Diesel Engine LN Series

Since 1959, YANMAR has been producing air-cooled diesel engines with total production reaching more than 1.5 million units.

Today these air-cooled diesel engines are powering leading edge equipment around the world, exceeding power and environmental expectations.