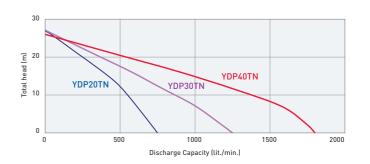

PERFORMANCE CURVES

#### SPECIFICATIONS (YDP w/t L-N)

| Sales Ar | ea                         |        |      |                                    |           |                   |           |                                    |                   |            |             | For Non-Emission | n Regulated Area                   |          |                   |          |           |          |           |             |              |
|----------|----------------------------|--------|------|------------------------------------|-----------|-------------------|-----------|------------------------------------|-------------------|------------|-------------|------------------|------------------------------------|----------|-------------------|----------|-----------|----------|-----------|-------------|--------------|
| Туре     |                            |        |      | Fresh Water Pump                   |           |                   |           |                                    | Semi-Trash Pump   |            |             |                  |                                    |          | Trash Pump        |          |           |          |           |             |              |
| Model    | Model                      |        |      | YDP20N                             | YDP20N-E  | YDP30N            | YDP30N-E  | YDP40N                             | YDP40N-E          | YDP20STN   | VDP20STN-E  | VDP30STN         | VDP30STN-E                         | VDP40STN | VDP40STN-E        | YDP20TN  | YDP20TN-E | YDP30TN  | VDP30TN-E | YDP40TN     | YDP40TN-E    |
| PUMP     | Туре                       |        |      |                                    |           | Self-Priming Pump |           |                                    | Self-Priming Pump |            |             |                  |                                    |          | Self-priming pump |          |           |          |           |             |              |
|          | Sue. & discharge dia. mm   |        |      | 50                                 | 80        |                   | 100       |                                    | 50                |            | 80          |                  | 100                                |          | 50                |          | 80        |          | 100       |             |              |
|          | Max. total head            | d      | m    | 3                                  | 32.0      | 28.0              |           | 26.5                               |                   | 22.5       |             | 23.0             |                                    | 25.0     |                   | 24.0     |           | 27.0     |           | 25.0        |              |
|          | Suction lift               |        | m    |                                    |           |                   | 7         |                                    |                   | 7          |             |                  |                                    |          |                   | 7        |           |          |           |             |              |
|          | Max. capacity lit./min     |        | 5    | 50                                 | 900       |                   | 1300      |                                    | 550               |            | 8           | 50               | 1300                               |          | 550               |          | 1150      |          | 1750      |             |              |
|          | Model                      |        |      | L48N6-PY                           | L48N6-PEY | L48N6-PY          | L48N6-PEY | L70N6-PY                           | L70N6-PEY         | L48N6-PYST | L48N6-PEYST | L48N6-PYST       | L48N6-PEYST                        | L70N6-PY | L70N6-PEY         | L48N6-PY | L48N6-PEY | L70N6-PY | L70N6-PEY | L1 00N6-PYT | L1 00N6-PEYT |
|          | Туре                       |        |      | 4-stroke, Air Cooled Diesel Engine |           |                   |           | 4-stroke, Air Cooled Diesel Engine |                   |            |             |                  | 4-Stroke, Air Cooled Diesel Engine |          |                   |          |           |          |           |             |              |
| 끶        | Displacement cc            |        |      |                                    | 219       |                   |           | 3                                  | 320               |            |             | 219              |                                    | 320      |                   | 219      |           | 320      |           | 435         |              |
| 19       | Max. output kW@3600 min-1  |        |      |                                    | 3.5       |                   |           | 4.9                                |                   | 3.5        |             |                  | 4.9                                |          | 3.5               |          | 4.9       |          | 7.4       |             |              |
| Ē        | Cont. output kW@3600 min-1 |        |      | 3.1                                |           |                   | 4.4       |                                    | 3.1               |            |             | 4.4              |                                    | 3.1      |                   | 4.4      |           | 6.6      |           |             |              |
|          | Starting system            |        |      | Recoil                             | Electric* | Recoil            | Electric* | Recoil                             | Electric*         | Recoil     | Electric*   | Recoil           | Electric*                          | Recoil   | Electric*         | Recoil   | Electric* | Recoil   | Electric* | Recoil      | Electric*    |
|          | Fuel oil tank cap          | pacity | lit. | 13                                 |           |                   |           |                                    |                   | 13         |             |                  |                                    |          |                   | 13       |           |          |           |             |              |
|          | Dimensions W               | L      | mm   |                                    | 5         | 530               |           | 630                                |                   | 530        |             |                  | 6                                  | 30       | 580               | 735      | 680       | 810      | 718       | 855         |              |
| UNIT     |                            | W      | mm   | 484                                |           |                   |           |                                    |                   | 484        |             |                  |                                    |          | 484               |          |           |          |           |             |              |
|          | Н                          |        | mm   | 637                                |           |                   | 727       |                                    | 637               |            |             |                  | 727                                |          | 620               |          | 710       |          | 740       |             |              |
|          | Dry mass                   |        | kg   | 44                                 | 59        | 46                | 61        | 62                                 | 77                | 44         | 59          | 45               | 61                                 | 61       | 76                | 54       | 72        | 75       | 93        | 91          | 109          |