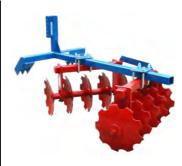

## A robust, medium duty linkage offset disc plough designed for years of hard work with minimum maintenance. Australian made using high quality European Bellota discs.

- Designed for small to medium size tractors.
- Popular cultivation tool used to break up soil for preparing crops or controlling weeds. Discs can cut up and mix in trash, are very hard wearing, long lasting and easy to use.
- Fitted with 28mm (1 1/8") square high tensile gang bolt axles and high quality triple sealed bearings.
- 14 18 plate models (pictured above) fitted with 75 x 75 x 6mm double beam whilst 10 12 plate models (pictured below) are fitted with main single beam and angle support bracket
- Cat 1/2 linkage.
- Clamped on by U-bolts for simple adjustment.
- Bellota Boron discs are manufactured under strict quality specifications that ensure the right hardness and uniformity throughout the disc. This includes clamp hardening to prevent distortion, lathe turning of the edges and hardened to 50HRc for low wear and long life.