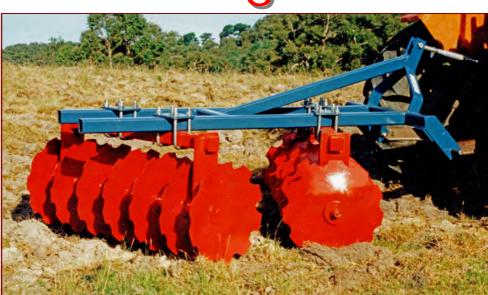

## A robust, medium duty linkage offset disc plough designed for years of hard work with minimum maintenance. Australian made using high quality European Bellota discs.

- Designed for small to medium size tractors.
- Popular cultivation tool used to break up soil for preparing crops or controlling weeds. Discs can cut up and mix in trash, are very hard wearing, long lasting and easy to use.
- Fitted with 28mm (1 1/8") square high tensile gang bolt axles and high quality triple sealed bearings.
- 14 18 plate models (pictured above) fitted with 75 x 75 x 6mm double beam whilst 10 12 plate models (pictured below) are fitted with main single beam and angle support bracket
- Cat 1/2 linkage.
- Clamped on by U-bolts for simple adjustment.
- Bellota Boron discs are manufactured under strict quality specifications that ensure the right hardness and uniformity throughout the disc. This includes clamp hardening to prevent distortion, lathe turning of the edges and hardened to 50HRc for low wear and long life.