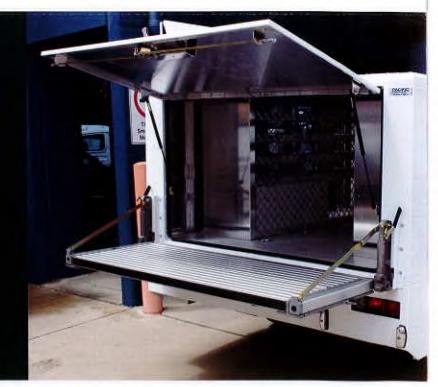

# NO COMPROMISE

Unlike cranes and other heavy-lifting devices, the Lyco Loader doesn't take up precious tray space. And because it replaces your tailgate, your payload capacity isn't compromised.

- Minimal impact on payload capacity
- Minimal space required
- Doesn't interfere with your rear view
- Minimal additional wind resistance

The Lyco Loader is safe and easy to operate. There are no power devices or hydraulics to go wrong, and it has an integral brake that stops the load at any point. You don't even need a licence to use it.

# FITS MOST TRAYS, EASY TO INSTALL

The standard Lyco Loader can be fitted to most trays that are 1695mm or wider at the rear or side.

It can be installed by a dealer, or by yourself, in around an hour.