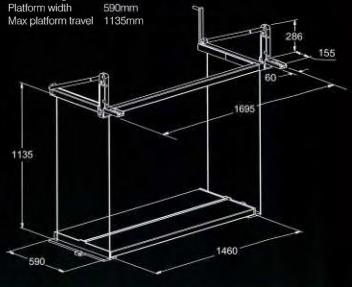

## DIMENSIONS

Overall width 1695mm Platform length 1460mm 590mm

MAKE HARD WORK EASIER YCO LOADER TAILGATE LOADING YSTEM

"We've used many different tailgate manufacturers and designs over the last 15 years. But since we discovered the Lyco Loader in 1999, we've never looked at using a different tailgate loader.