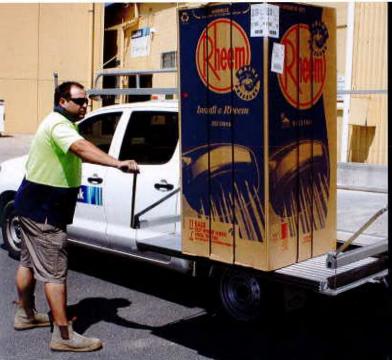

# YOUR ONE-MAN ARMY

It only weighs 50kg, but the Lyco Loader allows one individual to lift up to 300kg.

That's 300kg you don't have to lift yourself - saving your back, reducing your labour costs, and helping you get to the next job faster.

Suitable for any tradesman, farmer, or delivery driver that needs to carry a heavy load, the Lyco Loader makes light work of your heaviest cargo.

It's a must-have for anyone that works on their own.