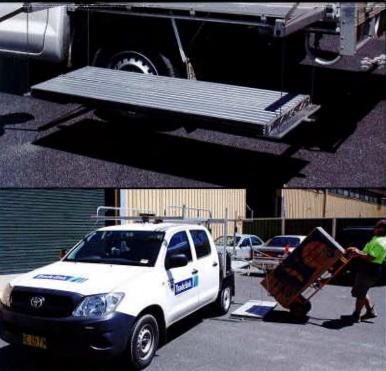

# FITS MOST TRAYS, EASY TO INSTALL

The standard Lyco Loader can be fitted to most trays that are 1695mm or wider at the rear or side.

It can be installed by a dealer, or by yourself, in around an hour.