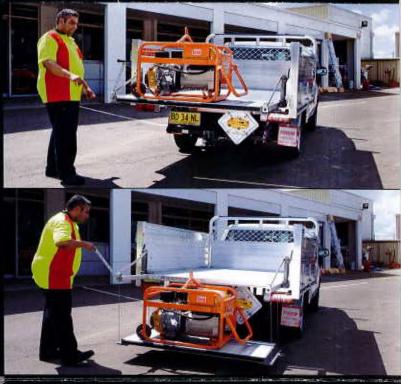

# NO COMPROMISE

Unlike cranes and other heavy-lifting devices, the Lyco Loader doesn't take up precious tray space. And because it replaces your tailgate, your payload capacity isn't compromised.

- Minimal impact on payload capacity
- Minimal space required
- Doesn't interfere with your rear view
- Minimal additional wind resistance

The Lyco Loader is safe and easy to operate. There are no power devices or hydraulics to go wrong, and it has an integral brake that stops the load at any point. You don't even need a licence to use it.