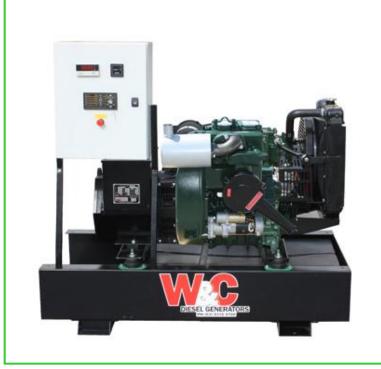

# LLD7.6/3

kVA@0.8pf (Standby) 7.6 kW 6.08 Volts 415 Frequency 50Hz

These ratings are applicable for supplying continuous electrical power at variable load in the event of a utility power failure.

No overload is permitted on these ratings.

## **TECHNICAL DATA**

| Engine model                      | LPW2 Lister Petter  |
|-----------------------------------|---------------------|
| Alternator model                  | Crossley SLG Series |
| Engine speed                      | 1500rpm             |
| Cylinders                         | 2                   |
| Cubic capacity                    | 0.93L               |
| Bore/Stoke                        | 86x80mm             |
| Compression ratio                 | 18.5:1              |
| Aspiration                        | Natural             |
| Flywheel (max. continuous power)  | 6.8kW               |
| Fuel tank capacity                | 90L                 |
| Fuel consumption (1hr continuous) | 1.9L/hr             |
| Fuel consumption (1hr standby)    | 2.1L/hr             |
| Heat rejection to cooling system  | 6kW                 |
| Exhaust temperature               | 533 C               |
| Cooling air flow                  | 25m3/min            |
| Combustion air flow               | 0.8m3/min           |
| Exhaust gas flow                  | 1.7m3/min           |
| Dimensions (LxWxH)                | 1400x760x1200mm     |
| Weight:                           | 310kg               |