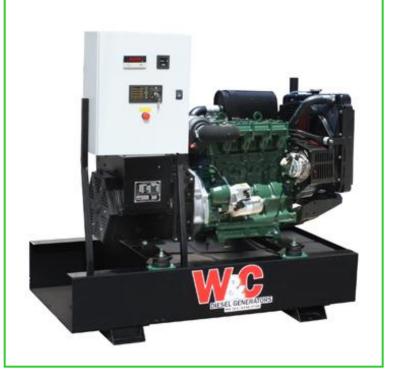

# LLD17.7/1

kVA@0.8pf (Standby) 17.7 kW 14.16 Volts 240 Frequency 50Hz

These ratings are applicable for supplying continuous electrical power at variable load in the event of a utility power failure.

No overload is permitted on these ratings.

# **TECHNICAL DATA**

| Engine model                      | LPWT4 Lister Petter |
|-----------------------------------|---------------------|
| Alternator model                  | Crossley SLG Series |
| Engine speed                      | 1500rpm             |
| Cylinders                         | 4                   |
| Cubic capacity                    | 1.860L              |
| Bore/Stoke                        | 86x80mm             |
| Compression ratio                 | 16.2:1              |
| Aspiration                        | Turbo               |
| Flywheel (max. continuous power)  | 20.7kW              |
| Fuel tank capacity                | 90L                 |
| Fuel consumption (1hr continuous) | 4.9L/hr             |
| Fuel consumption (1hr standby)    | 5.39L/hr            |
| Heat rejection to cooling system  | 20kW                |
| Exhaust temperature               | 550 C               |
| Cooling air flow                  | 70m3/min            |
| Combustion air flow               | 2m3/min             |
| Exhaust gas flow                  | 4m3/min             |
| Dimensions (LxWxH)                | 1400x760x1200mm     |
| Weight:                           | 520kg               |