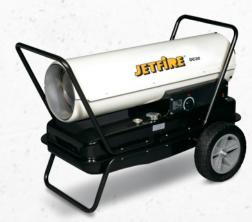

| Model                  | DC50               |
|------------------------|--------------------|
| Fuel Supply            | Diesel/Kerosene    |
| Heat Output            | 50kW               |
| Fuel Consumption       | 4.12 kg/h          |
| Air Flow               | 1036m³/h           |
| Electricity Supply     | 230V 1 phase 50 Hz |
| Connected Load         | 280W               |
| Minimum Room Volume    | 420m³              |
| Running Time (approx.) | 9.4h               |
| Fuel Tank Capacity     | 49L                |
|                        |                    |