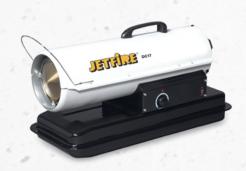

| Model                  | DC17               |
|------------------------|--------------------|
| Fuel Supply            | Diesel/Kerosene    |
| Heat Output            | 17kW               |
| Fuel Consumption       | 1.37 kg/h          |
| Air Flow               | 357m³/h            |
| Electricity Supply     | 230V 1 phase 50 Hz |
| Connected Load         | 140W               |
| Minimum Room Volume    | 145m³              |
| Running Time (approx.) | 11h                |
| Fuel Tank Capacity     | 19L                |
|                        |                    |