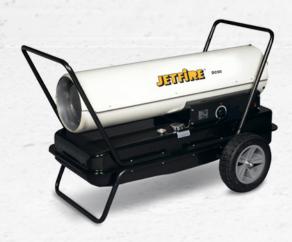

## DIRECT FIRED DIESEL/KEROSENE HEATERS

| Model                  | DC30               |
|------------------------|--------------------|
| Fuel Supply            | Diesel/Kerosene    |
| Heat Output            | 30kW               |
| Fuel Consumption       | 2.40 kg/h          |
| Air Flow               | 765m³/h            |
| Electricity Supply     | 230V 1 phase 50 Hz |
| Connected Load         | 190W               |
| Minimum Room Volume    | 250m³              |
| Running Time (approx.) | 12.6h              |
| Fuel Tank Capacity     | 38L                |