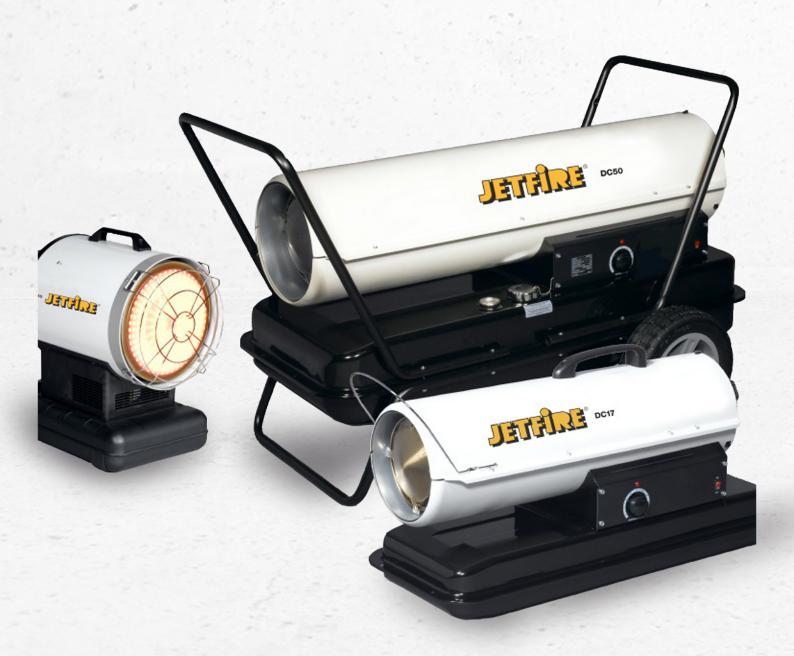

## DIRECT FIRED DIESEL/KEROSENE HEATERS

| Model                  | DC30               |
|------------------------|--------------------|
| Fuel Supply            | Diesel/Kerosene    |
| Heat Output            | 30kW               |
| Fuel Consumption       | 2.40 kg/h          |
| Air Flow               | 765m³/h            |
| Electricity Supply     | 230V 1 phase 50 Hz |
| Connected Load         | 190W               |
| Minimum Room Volume    | 250m³              |
| Running Time (approx.) | 12.6h              |
| Fuel Tank Capacity     | 38L                |

| Model                  | DC17               |
|------------------------|--------------------|
| Fuel Supply            | Diesel/Kerosene    |
| Heat Output            | 17kW               |
| Fuel Consumption       | 1.37 kg/h          |
| Air Flow               | 357m³/h            |
| Electricity Supply     | 230V 1 phase 50 Hz |
| Connected Load         | 140W               |
| Minimum Room Volume    | 145m³              |
| Running Time (approx.) | 11h                |
| Fuel Tank Capacity     | 19L                |
|                        |                    |

| Model                  | DC50               |
|------------------------|--------------------|
| Fuel Supply            | Diesel/Kerosene    |
| Heat Output            | 50kW               |
| Fuel Consumption       | 4.12 kg/h          |
| Air Flow               | 1036m³/h           |
| Electricity Supply     | 230V 1 phase 50 Hz |
| Connected Load         | 280W               |
| Minimum Room Volume    | 420m³              |
| Running Time (approx.) | 9.4h               |
| Fuel Tank Capacity     | 49L                |
|                        |                    |