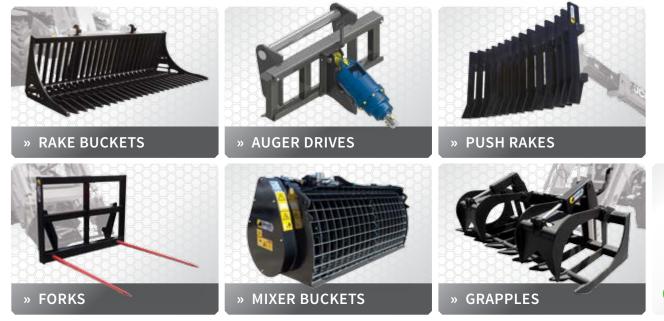

#### HAY FORKS

FEATURES

FEATURES

- » Affordable hay handling
  - » Removable hay spears
  - » 1200 mm Conus 2 spears
    » High quality German-made spears
  - » Available in 4 spear, 2 spear and Streamline
  - Stabiliser bars to support bale (Streamline)

#### **GRAPPLE FORKS**

- Easy hook up adjustable latch locked tynes
- Hydraulic grapple for hard to handle loads
- » 1800 kg and 2500 kg capacities
- » Includes hoses and couplings
- Use as standard forks with grapple open

### AUGER DRIVES / AUGERS

Parts replacement against shaft dislodgement and any failure of the *Shock Lock* teeth system

- > Unique non-dislodgement shaft with *lifetime warranty* 65 mm Round or 75 mm Square
- » Includes 2.2 m hoses and couplings
- » Warranties 6 year gearbox, 3 year motor
- » Rock and Tungsten Augers available