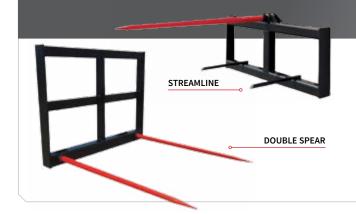

#### HAY FORKS

FEATURES

FEATURES

- » Affordable hay handling
  - » Removable hay spears
  - » 1200 mm Conus 2 spears
    » High quality German-made spears
  - » Available in 4 spear, 2 spear and Streamline
  - Stabiliser bars to support bale (Streamline)