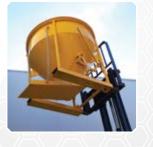

# CONCRETE EQUIPMENT

- » Self-loading, hydraulic opening at bottom
- » Unloading pipe included

FEATURES

- » Safety grill with bag breaker
- » Electric control kit supplied
- » Includes hoses and couplings
- » Extra strong spiral design paddles

⊢ LOAD CAPACITIES ⊣ 200 - 600 *litres* 

#### UNLOADING BUCKET

- » Heavy duty construction
- » Hydraulic door for operation from cab
- » 0.45 m<sup>3</sup> capacity
- Includes extended discharge chute for easy concrete pour and placement
- » Includes hoses and couplings

#### CONCRETE KIBBLE

- Designed for overhead lifting and fork lifting (pockets fitted)
- » Bottom and side discharge
- » Discharge lever both sides
- Supplied with full instructions, risk and hazard identification manual
- » Ideal with Himac Pallet Fork attachments

12

闲 himac.com.au

FEATL

CAPACITIES -

0.5 - 1.0

cubic metres

🚯 himacattachments