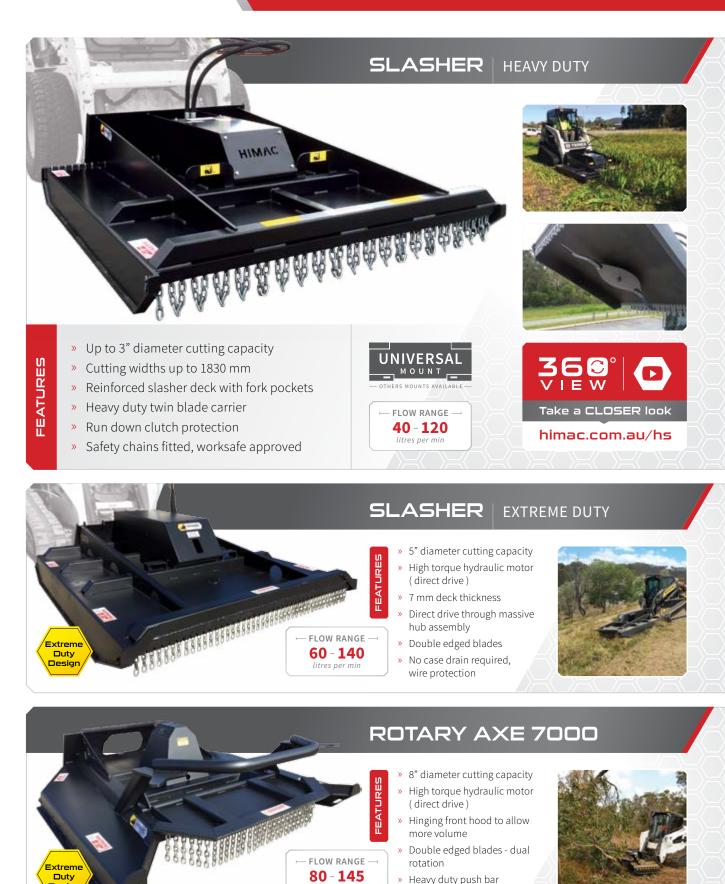

# **VEGETATION CONTROL**

# **VEGETATION CONTROL**

HIMAC 🕦 HARD WORK MADE EASY

» Carbide teeth fitted to rotor

litres per min

Desigr