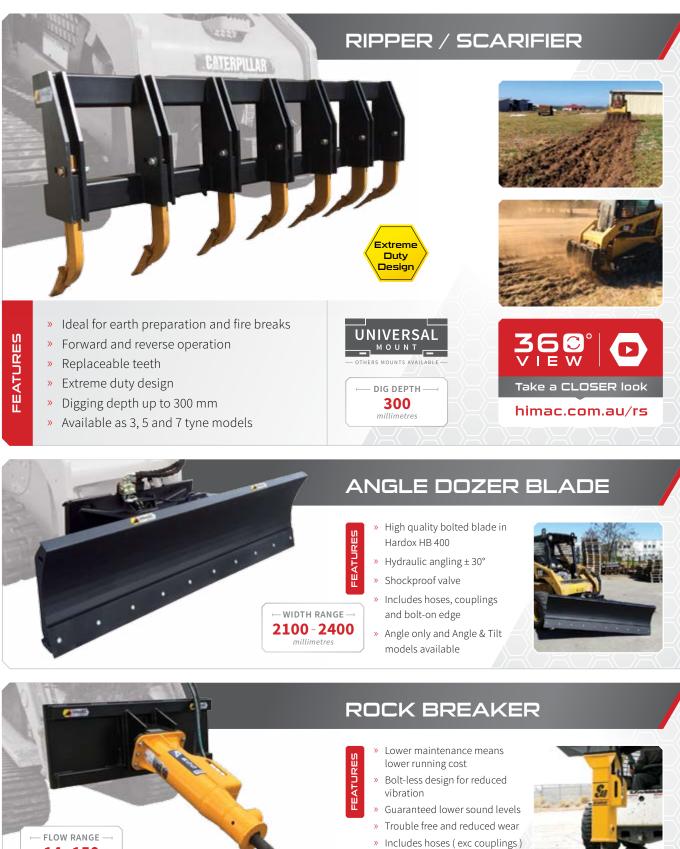

# CONCRETE EQUIPMENT

- » Self-loading, hydraulic opening at bottom
- » Unloading pipe included

FEATURES

- » Safety grill with bag breaker
- » Electric control kit supplied
- » Includes hoses and couplings
- » Extra strong spiral design paddles

⊢ LOAD CAPACITIES ⊣ 200 - 600 *litres* 

#### UNLOADING BUCKET

- » Heavy duty construction
- » Hydraulic door for operation from cab
- » 0.45 m<sup>3</sup> capacity
- Includes extended discharge chute for easy concrete pour and placement
- » Includes hoses and couplings

#### CONCRETE KIBBLE

- Designed for overhead lifting and fork lifting (pockets fitted)
- » Bottom and side discharge
- » Discharge lever both sides
- Supplied with full instructions, risk and hazard identification manual
- » Ideal with Himac Pallet Fork attachments

12

闲 himac.com.au

FEATL

CAPACITIES -

0.5 - 1.0

cubic metres

🚯 himacattachments