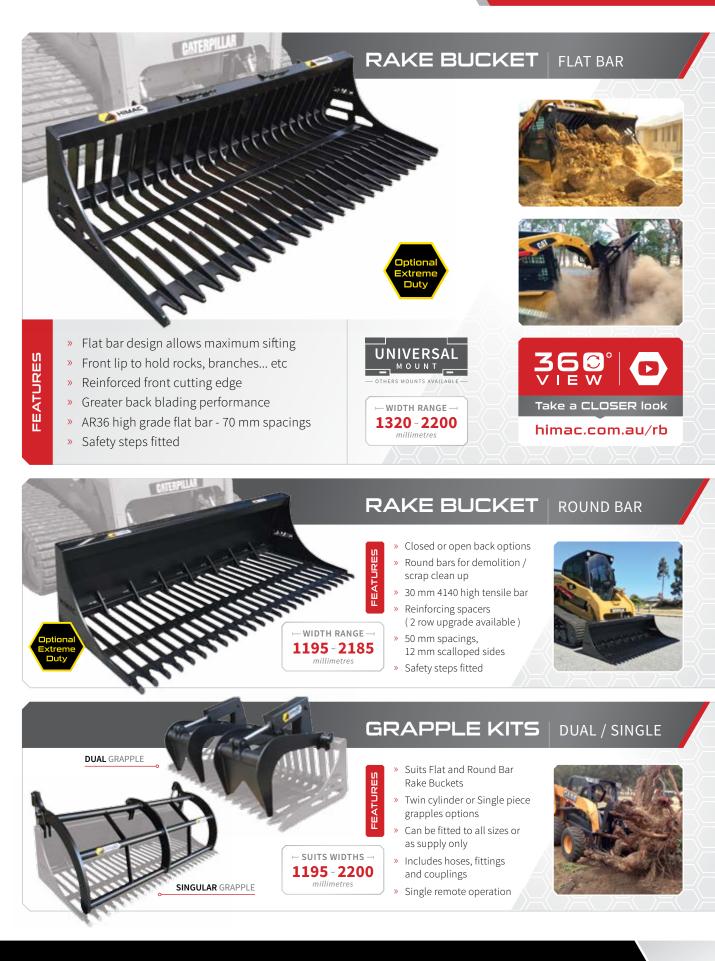

Vegetation<br>Control       | PUSH RAKE » PAGE 14                          | STUMP REMOVAL BUCKET » PAGE 14                                                  | MULCHER » PAGE 14                                                                                  |
| Slashers                    | HEAVY DUTY SLASHER » PAGE 15                 | EXTREME DUTY SLASHER » PAGE 15                                                  | ROTARY AXE 7000 » PAGE 15                                                                          |
| Misc                        | LIFTING BOOM & GRAB » PAGE 16                | LOADING RAMPS » PAGE 16                                                         | MOUNTS / ADAPTORS » PAGE 16                                                                        |

# BUCKETS







# GRAPPLES



🔊 himac.com.au







#### HAY FORKS

FEATURES

FEATURES

- » Affordable hay handling
  - » Removable hay spears
  - » 1200 mm Conus 2 spears
    » High quality German-made spears
  - » Available in 4 spear, 2 spear and Streamline
  - Stabiliser bars to support bale (Streamline)



#### **GRAPPLE FORKS**

- Easy hook up adjustable latch locked tynes
- Hydraulic grapple for hard to handle loads
- » 1800 kg and 2500 kg capacities
- » Includes hoses and couplings
- Use as standard forks with grapple open



# HIMAC III HARD WORK MADE EASY

# **GROUND ENGAGING**

### AUGER DRIVES / AUGERS



Parts replacement against shaft dislodgement and any failure of the *Shock Lock* teeth system





- > Unique non-dislodgement shaft with *lifetime warranty* 65 mm Round or 75 mm Square
- »