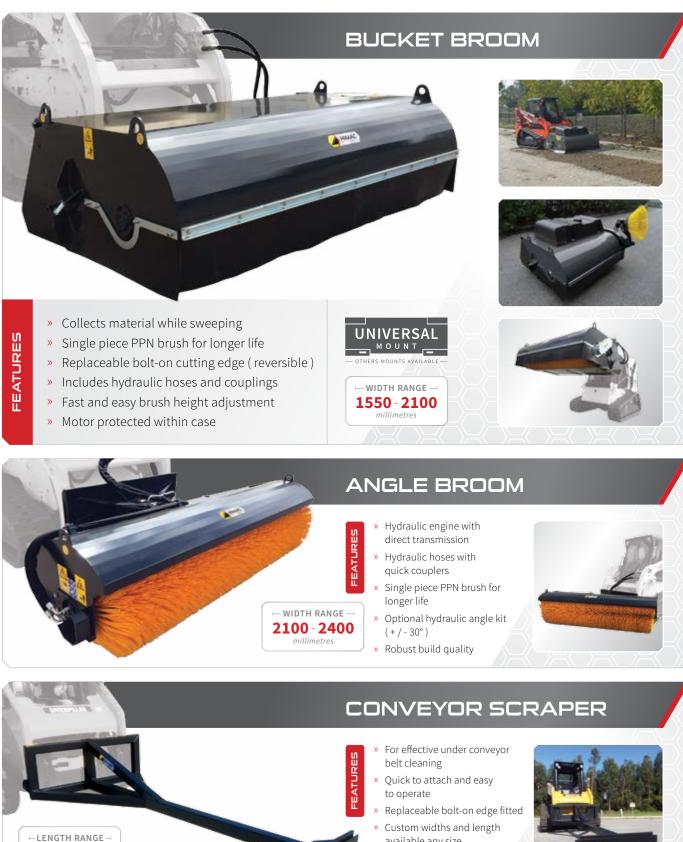

# **CLEANING EQUIPMENT**

- available any size
- » Affordable cleaning solution designed for Skid Steers

#### HIMAC \\ HARD WORK MADE EASY

2000 - 2400

millimetres