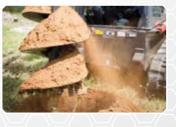

# CONCRETE EQUIPMENT

- » Self-loading, hydraulic opening at bottom
- » Unloading pipe included

FEATURES

- » Safety grill with bag breaker
- » Electric control kit supplied
- » Includes hoses and couplings
- » Extra strong spiral design paddles

⊢ LOAD CAPACITIES ⊣ 200 - 600 *litres* 

#### UNLOADING BUCKET

- » Heavy duty construction
- » Hydraulic door for operation from cab
- » 0.45 m<sup>3</sup> capacity
- Includes extended discharge chute for easy concrete pour and placement
- » Includes hoses and couplings

#### CONCRETE KIBBLE

- Designed for overhead lifting and fork lifting (pockets fitted)
- » Bottom and side discharge
- » Discharge lever both sides
- Supplied with full instructions, risk and hazard identification manual
- » Ideal with Himac Pallet Fork attachments