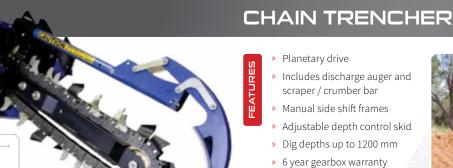

### AUGER DRIVES / AUGERS

Parts replacement against shaft dislodgement and any failure of the *Shock Lock* teeth system

- > Unique non-dislodgement shaft with *lifetime warranty* 65 mm Round or 75 mm Square
- » Includes 2.2 m hoses and couplings
- » Warranties 6 year gearbox, 3 year motor
- » Rock and Tungsten Augers available

# **GROUND ENGAGING**

14 - 150

litres per min

» Mini Loader and Excavator models also available

11

HIMAC \\ HARD WORK MADE EASY