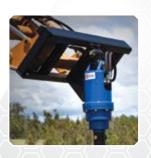

### AUGER DRIVES / AUGERS

Parts replacement against shaft dislodgement and any failure of the *Shock Lock* teeth system

- > Unique non-dislodgement shaft with *lifetime warranty* 65 mm Round or 75 mm Square
- » Includes 2.2 m hoses and couplings
- » Warranties 6 year gearbox, 3 year motor
- » Rock and Tungsten Augers available

#### **DRIVE MOUNTS / HITCHES**

- » Universal Skid Steer mount
- » ASV RC30 / PT30 mount
- » Toyota mount horizontal pins
- » Euro hitch frame

RANGE

- » Universal Mini Loader mount
- Double pin Excavator hitch (25 mm - 45 mm)
- » Telehandler mounting frames

SKID STEER MOUNT WITH ANTI-SWING CRADLE HITCH

» 3 year motor warranty

2

FLOW RANGE 35 - 95

litres per min

FEATURES

**\$** 1800 888 114

闲 himac.com.au