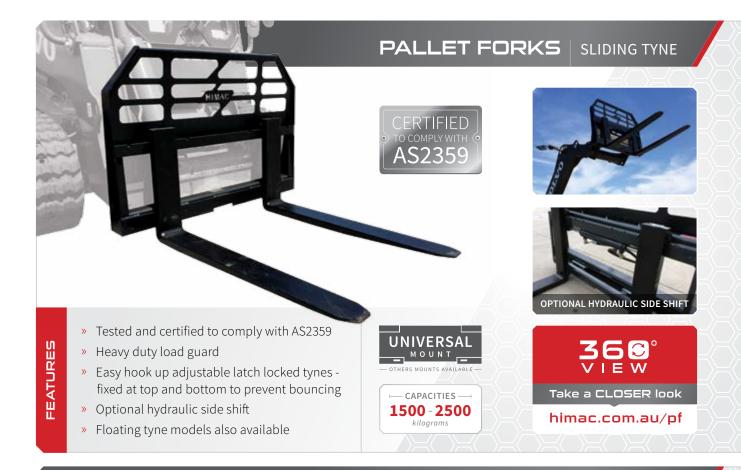

#### **GRAPPLE FORKS**

- Easy hook up adjustable latch locked tynes
- Hydraulic grapple for hard to handle loads
- » 1800 kg and 2500 kg capacities
- » Includes hoses and couplings
- Use as standard forks with grapple open