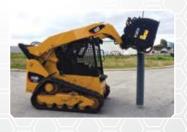

PT30 mount
- » Toyota mount horizontal pins
- » Euro hitch frame

RANGE

- » Universal Mini Loader mount
- Double pin Excavator hitch (25 mm - 45 mm)
- » Telehandler mounting frames





SKID STEER MOUNT WITH ANTI-SWING CRADLE HITCH

» 3 year motor warranty



2

FLOW RANGE 35 - 95

litres per min

FEATURES

**\$** 1800 888 114

闲 himac.com.au

himacattachments

# **GROUND ENGAGING**



14 - 150

litres per min

» Mini Loader and Excavator models also available



11

HIMAC \\ HARD WORK MADE EASY

# CONCRETE EQUIPMENT







- » Self-loading, hydraulic opening at bottom
- » Unloading pipe included

FEATURES

- » Safety grill with bag breaker
- » Electric control kit supplied
- » Includes hoses and couplings
- » Extra strong spiral design paddles



⊢ LOAD CAPACITIES ⊣ 200 - 600 *litres* 





#### UNLOADING BUCKET

- » Heavy duty construction
- » Hydraulic door for operation from cab
- » 0.45 m<sup>3</sup> capacity
- Includes extended discharge chute for easy concrete pour and placement
- » Includes hoses and couplings



#### CONCRETE KIBBLE

- Designed for overhead lifting and fork lifting (pockets fitted)
- » Bottom and side discharge
- » Discharge lever both sides
- Supplied with full instructions, risk and hazard identification manual
- » Ideal with Himac Pallet Fork attachments



12

闲 himac.com.au

FEATL

CAPACITIES -

0.5 - 1.0

cubic metres

🚯 himacattachments

# **CLEANING EQUIPMENT**



- available any size
- » Affordable cleaning solution designed for Skid Steers



#### HIMAC \\ HARD WORK MADE EASY

2000 - 2400

millimetres

# **VEGETATION CONTROL**



# **VEG