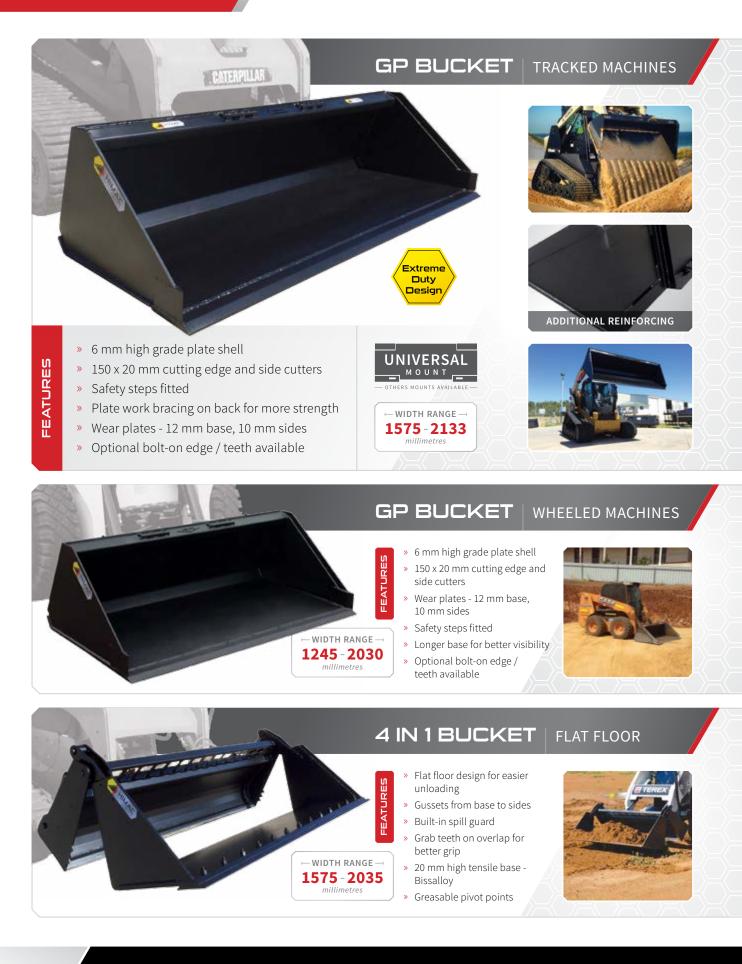

|
| Vegetation<br>Control       | PUSH RAKE » PAGE 14                          | STUMP REMOVAL BUCKET » PAGE 14                                                  | MULCHER » PAGE 14                                                                                  |
| Slashers                    | HEAVY DUTY SLASHER » PAGE 15                 | EXTREME DUTY SLASHER » PAGE 15                                                  | ROTARY AXE 7000 » PAGE 15                                                                          |
| Misc                        | LIFTING BOOM & GRAB » PAGE 16                | LOADING RAMPS » PAGE 16                                                         | MOUNTS / ADAPTORS » PAGE 16                                                                        |

# BUCKETS







# GRAPPLES



🔊 himac.com.au







#### HAY FORKS

FEATURES

FEATURES

- » Affordable hay handling
  - » Removable hay spears
  - » 1200 mm Conus 2 spears
    » High quality German-made spears
  - » Available in 4 spear, 2 spear and Streamline
  - Stabiliser bars to support bale (Streamline)



#### **GRAPPLE FORKS**

- Easy hook up adjustable latch locked tynes
- Hydraulic grapple for hard to handle loads
- » 1800 kg and 2500 kg capacities
- » Includes hoses and couplings
- Use as standard forks with grapple open



# HIMAC III HARD WORK MADE EASY

# **GROUND ENGAGING**

### AUGER DRIVES / AUGERS



Parts replacement against shaft dislodgement and any failure of the *Shock Lock* teeth system





- > Unique non-dislodgement shaft with *lifetime warranty* 65 mm Round or 75 mm Square