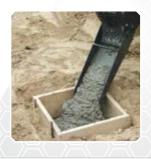

# CONCRETE EQUIPMENT

- » Self-loading, hydraulic opening at bottom
- » Unloading pipe included

FEATURES

- » Safety grill with bag breaker
- » Electric control kit supplied
- » Includes hoses and couplings
- » Extra strong spiral design paddles

⊢ LOAD CAPACITIES ⊣ 200 - 600 *litres* 

#### UNLOADING BUCKET

- » Heavy duty construction
- » Hydraulic door for operation from cab
- » 0.45 m<sup>3</sup> capacity
- Includes extended discharge chute for easy concrete pour and placement
- » Includes hoses and couplings

#### CONCRETE KIBBLE

- Designed for overhead lifting and fork lifting (pockets fitted)
- » Bottom and side discharge
- » Discharge lever both sides
- Supplied with full instructions, risk and hazard identification manual
- » Ideal with Himac Pallet Fork attachments

12

闲 himac.com.au

FEATL

CAPACITIES -

0.5 - 1.0

cubic metres

🚯 himacattachments