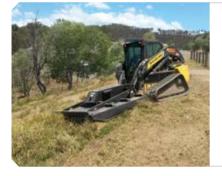

We used the Himac **Extreme Duty Slasher** on a very steep bank in one of our horse paddocks at home. It took *just 20 minutes* to mow something that would normally take us a whole day to mow and whipper snip!