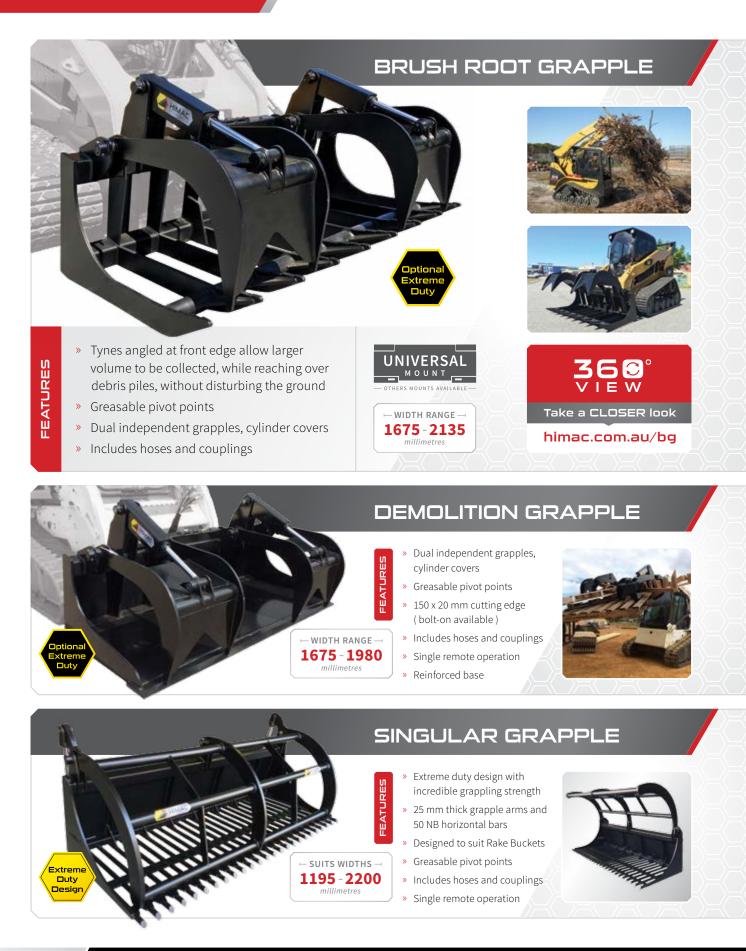

Control       | PUSH RAKE » PAGE 14                          | STUMP REMOVAL BUCKET » PAGE 14                                                  | MULCHER » PAGE 14                                                                                  |
| Slashers                    | HEAVY DUTY SLASHER » PAGE 15                 | EXTREME DUTY SLASHER » PAGE 15                                                  | ROTARY AXE 7000 » PAGE 15                                                                          |
| Misc                        | LIFTING BOOM & GRAB » PAGE 16                | LOADING RAMPS » PAGE 16                                                         | MOUNTS / ADAPTORS » PAGE 16                                                                        |

# BUCKETS







# GRAPPLES



🔊 himac.com.au







#### HAY FORKS

FEATURES

FEATURES

- » Affordable hay handling
  - » Removable hay spears
  - » 1200 mm Conus 2 spears
    » High quality German-made spears
  - » Available in 4 spear, 2 spear and Streamline
  - Stabiliser bars to support bale (Streamline)



#### **GRAPPLE FORKS**

- Easy hook up adjustable latch locked tynes
- Hydraulic grapple for hard to handle loads
- » 1800 kg and 2500 kg capacities
- » Includes hoses and couplings
- Use as standard forks with grapple open



# HIMAC III HARD WORK MADE EASY

# **GROUND ENGAGING**

### AUGER DRIVES / AUGERS



Parts replacement against shaft dislodgement and any failure of the *Shock Lock* teeth system





- > Unique non-dislodgement shaft with *lifetime warranty* 65 mm Round or 75 mm Square
- » Includes 2.2