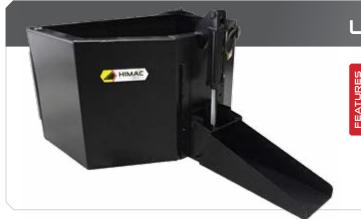

# CONCRETE EQUIPMENT

- » Self-loading, hydraulic opening at bottom
- » Unloading pipe included

FEATURES

- » Safety grill with bag breaker
- » Electric control kit supplied
- » Includes hoses and couplings
- » Extra strong spiral design paddles

⊢ LOAD CAPACITIES ⊣ 200 - 600 *litres* 