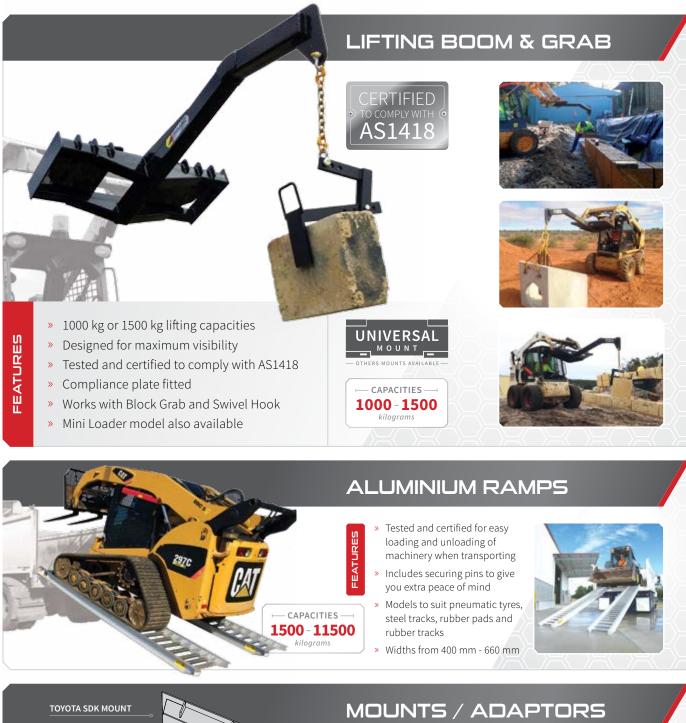

# MISCELLANEOUS

**%** 1800 888 114

- » Universal Skid Steer mount
- » Toyota SDK 8, 9, 10 and 11
- » ASV / Positrak PT30 and RC30
- » Bobcat, Gehl and Mustang
- » Universal Mini Loader mount
- » Tractor pin / non-standard to Universal adaptor mount
- » Trailer spotter ( tow ball )