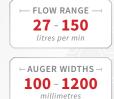

### AUGER DRIVES / AUGERS

Parts replacement against shaft dislodgement and any failure of the *Shock Lock* teeth system

- > Unique non-dislodgement shaft with *lifetime warranty* 65 mm Round or 75 mm Square
- » Includes 2.2 m hoses and couplings
- » Warranties 6 year gearbox, 3 year motor
- » Rock and Tungsten Augers available

SKID STEER MOUNT WITH ANTI-SWING CRADLE HITCH

» 3 year motor warranty

2

FLOW RANGE 35 - 95

litres per min

FEATURES

**\$** 1800 888 114

闲 himac.com.au

# **GROUND ENGAGING**

14 - 150

litres per min

» Mini Loader and Excavator models also available

11

HIMAC \\ HARD WORK MADE EASY