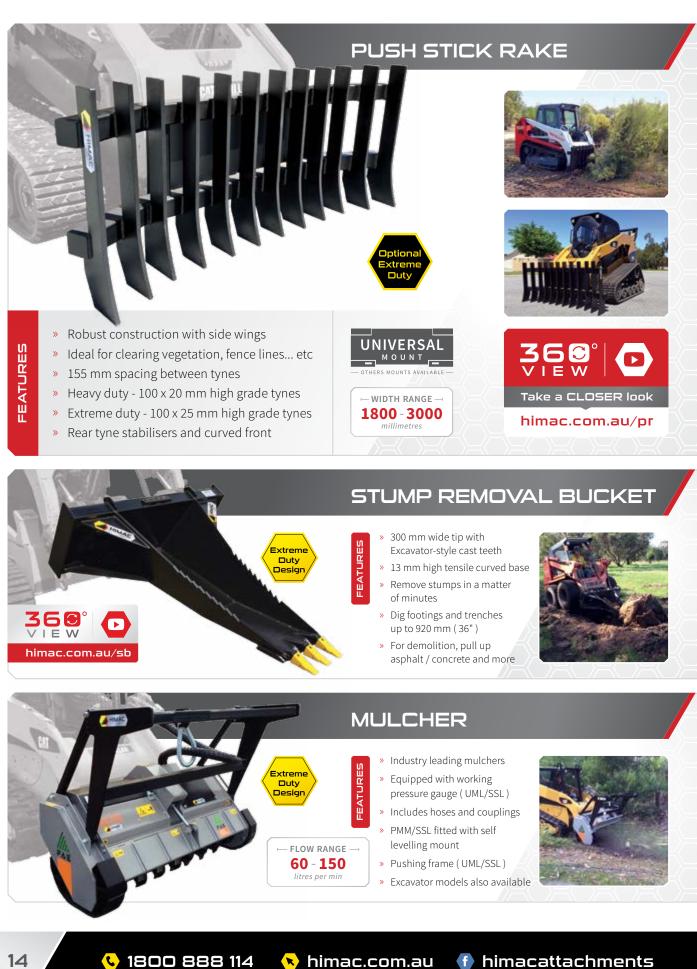

# **VEGETATION CONTROL**

# **VEGETATION CONTROL**

HIMAC 🕦 HARD WORK MADE EASY

» Carbide teeth fitted to rotor

litres per min

Desigr