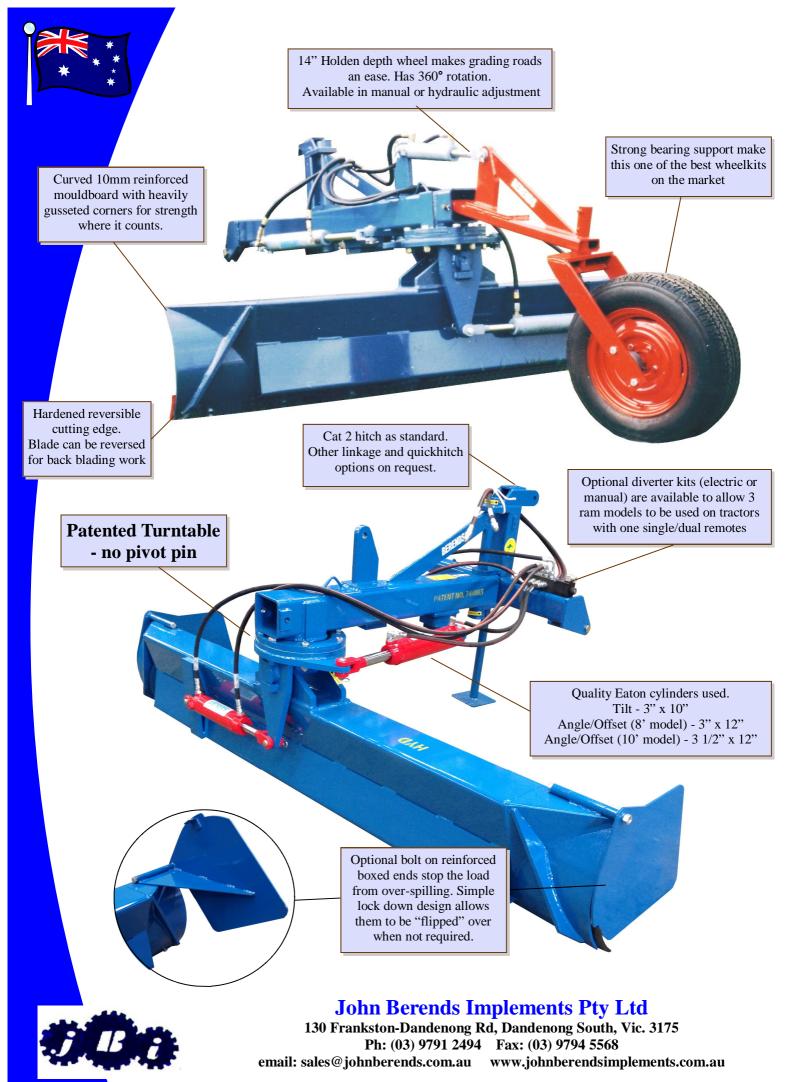

## Hydraulic Grader Blade

"The ultimate in grader blades - alter, tilt and offset from your tractor seat"

Easily adjustable grader blade designed for road maintenance, fire breaks, scrub clearance and general farm work.

Hydraulic offset (3 ram model) or manual offset (2 ram model) Up to 45° hydraulic angle adjustment both ways. Exclusive patented swivel assembly gives superior strength and reliability and eliminates pivot pin stress often seen in other brands.

|                     | in the second     | and the second s | +                 |                   |
|---------------------|-------------------|--------------------------------------------------------------------------------------------------------------------------------------------------------------------------------------------------------------------------------------------------------------------------------------------------------------------------------------------------------------------------------------------------------------------------------------------------------------------------------------------------------------------------------------------------------------------------------------------------------------------------------------------------------------------------------------------------------------------------------------------------------------------------------------------------------------------------------------------------------------------------------------------------------------------------------------------------------------------------------------------------------------------------------------------------------------------------------------------------------------------------------------------------------------------------------------------------------------------------------------------------------------------------------------------------------------------------------------------------------------------------------------------------------------------------------------------------------------------------------------------------------------------------------------------------------------------------------------------------------------------------------------------------------------------------------------------------------------------------------------------------------------------------------------------------------------------------------------------------------------------------------------------------------------------------------------------------------------------------------------------------------------------------------------------------------------------------------------------------------------------------------|-------------------|-------------------|
| MODEL               | 8' 2 RAM          | 8' 3 RAM                                                                                                                                                                                                                                                                                                                                                                                                                                                                                                                                                                                                                                                                                                                                                                                                                                                                                                                                                                                                                                                                                                                                                                                                                                                                                                                                                                                                                                                                                                                                                                                                                                                                                                                                                                                                                                                                                                                                                                                                                                                                                                                       | 10' 2 RAM         | 10' 3 RAM         |
| Code                | 0014              | 0013                                                                                                                                                                                                                                                                                                                                                                                                                                                                                                                                                                                                                                                                                                                                                                                                                                                                                                                                                                                                                                                                                                                                                                                                                                                                                                                                                                                                                                                                                                                                                                                                                                                                                                                                                                                                                                                                                                                                                                                                                                                                                                                           | 0028              | 0017              |
| Cutting width       | 2400mm            | 2400mm                                                                                                                                                                                                                                                                                                                                                                                                                                                                                                                                                                                                                                                                                                                                                                                                                                                                                                                                                                                                                                                                                                                                                                                                                                                                                                                                                                                                                                                                                                                                                                                                                                                                                                                                                                                                                                                                                                                                                                                                                                                                                                                         | 3000mm            | 3000mm            |
| Offset (+/- 600mm)  | Manual            | Hydraulic                                                                                                                                                                                                                                                                                                                                                                                                                                                                                                                                                                                                                                                                                                                                                                                                                                                                                                                                                                                                                                                                                                                                                                                                                                                                                                                                                                                                                                                                                                                                                                                                                                                                                                                                                                                                                                                                                                                                                                                                                                                                                                                      | Manual            | Hydraulic         |
| Tilt                | Hydraulic +/- 30° | Hydraulic +/- 30°                                                                                                                                                                                                                                                                                                                                                                                                                                                                                                                                                                                                                                                                                                                                                                                                                                                                                                                                                                                                                                                                                                                                                                                                                                                                                                                                                                                                                                                                                                                                                                                                                                                                                                                                                                                                                                                                                                                                                                                                                                                                                                              | Hydraulic +/- 30° | Hydraulic +/- 30° |
| Angle               | Hydraulic +/- 45° | Hydraulic +/- 45°                                                                                                                                                                                                                                                                                                                                                                                                                                                                                                                                                                                                                                                                                                                                                                                                                                                                                                                                                                                                                                                                                                                                                                                                                                                                                                                                                                                                                                                                                                                                                                                                                                                                                                                                                                                                                                                                                                                                                                                                                                                                                                              | Hydraulic +/- 45° | Hydraulic +/- 45° |
| Weight (less wheel) | 555kg             | 555kg                                                                                                                                                                                                                                                                                                                                                                                                                                                                                                                                                                                                                                                                                                                                                                                                                                                                                                                                                                                                                                                                                                                                                                                                                                                                                                                                                                                                                                                                                                                                                                                                                                                                                                                                                                                                                                                                                                                                                                                                                                                                                                                          | 603kg             | 603kg             |

Hydraulic tilt

Due to our policy of continuous improvement, machines may differ from those illustrated. We reserve the right to change design and/or specifications without prior notice or obligation.