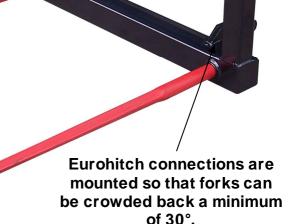

## Front End Loader Silage Forks

This Australian made and designed silage fork is suited to front end loaders fitted with the Eurohitch (Global) system.

Load Rating tested to 1100kg (AS2359) at 600mm load centres